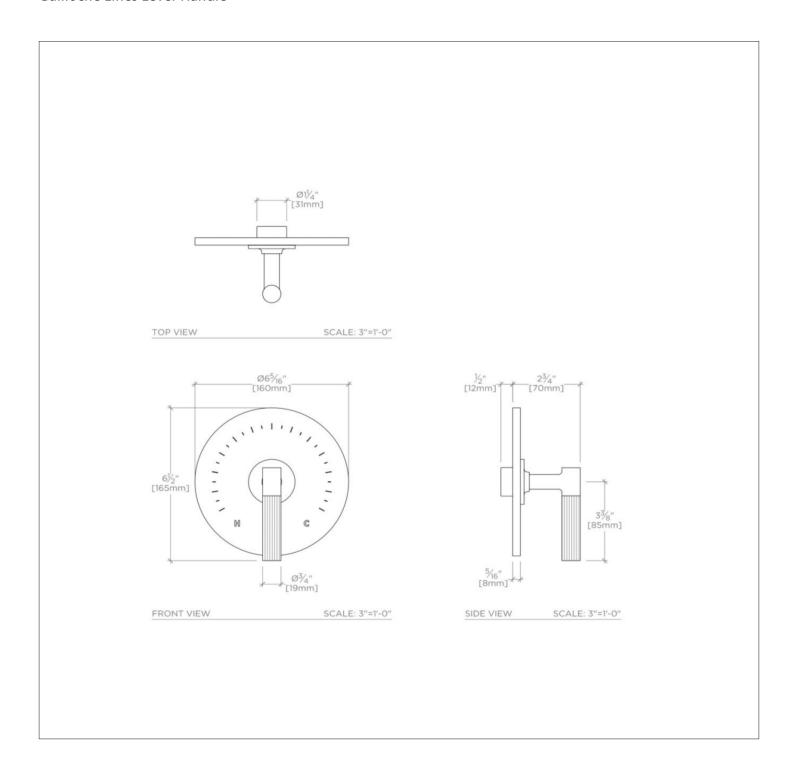

## WATERWORKS

BOND BTH22A

Bond Tandem Series Round Thermostatic Control Valve Trim with Guilloche Lines Lever Handle

## TECHNICAL DETAILS

ADA Compliance: Yes Integrated Diverter: N Number of Holes: One Hole Primary Material: Brass

## **PRODUCT FEATURES**

Lever Handle

Allows bather to adjust temperature of all waterway outlets with a hot limit safety stop providing anti-scald protection

Features Linear Guilloche Etching Handle

Stocked in Nickel and Brass