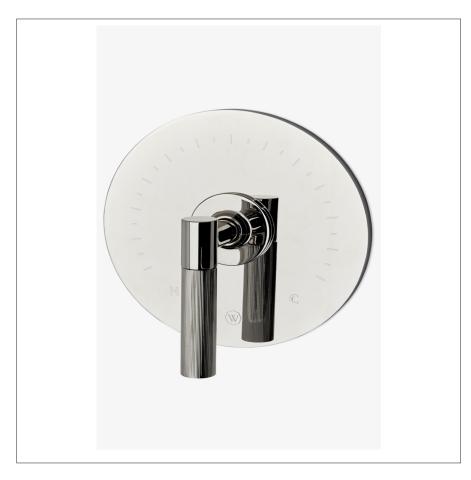

## WATERWORKS

BOND BTH22A

Bond Tandem Series Round Thermostatic Control Valve Trim with Guilloche Lines Lever Handle

## **PRODUCT FEATURES**

Lever Handle

Allows bather to adjust temperature of all waterway outlets with a hot limit safety stop providing anti-scald protection

Features Linear Guilloche Etching Handle

Stocked in Nickel and Brass