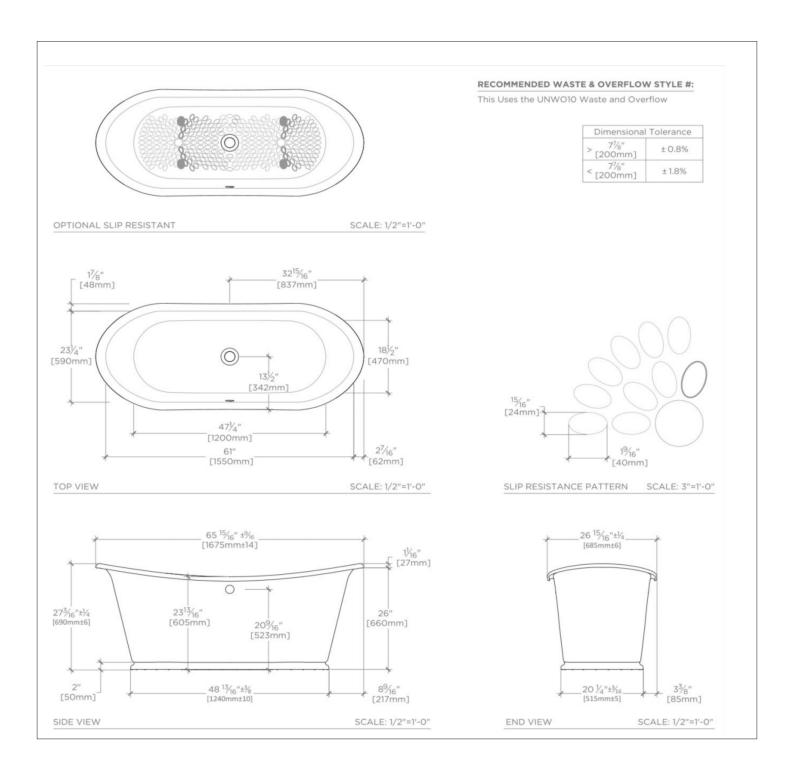

#### TECHNICAL DETAILS

ADA Compliance: No Adjustable Levelers / Feet: N Bathing Type: Bathing and Soaking Drilling Option: None Depth / Width: 711 mm Height: 711 mm Installation Type: Freestanding Item Weight (Filled): 483.982664 kg Length: 1651 mm Number of Feet: Four Outer Rim Shape: Oval **Overflow Opening: Yes** Primary Material: Cast Iron Single or Double Ended: Double Ended Sound Proofing: N Stain Resistance: N Suggested Application: Bath

#### PRODUCT (NOTES)

Dimensions of fixtures are nominal. Measure your actual product for rough-in details.