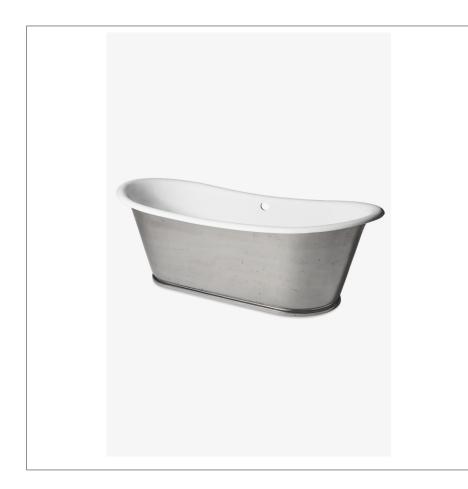

### CANDIDE Candide 65" x 28" x 28" Freestanding Oval Cast Iron Bathtub

#### INSPIRATION

The slender and streamlined curves of the Candide are accentuated as she stands on her molded base. Candide embodies the beauty of classic French boat tubs.

#### **PRODUCT FEATURES**

Constructed of the finest cast iron with pure white enamel interior.

Double ended and wider for added comfort and easy installation.

Available with optional slip resistant bottom, a built in safety feature.