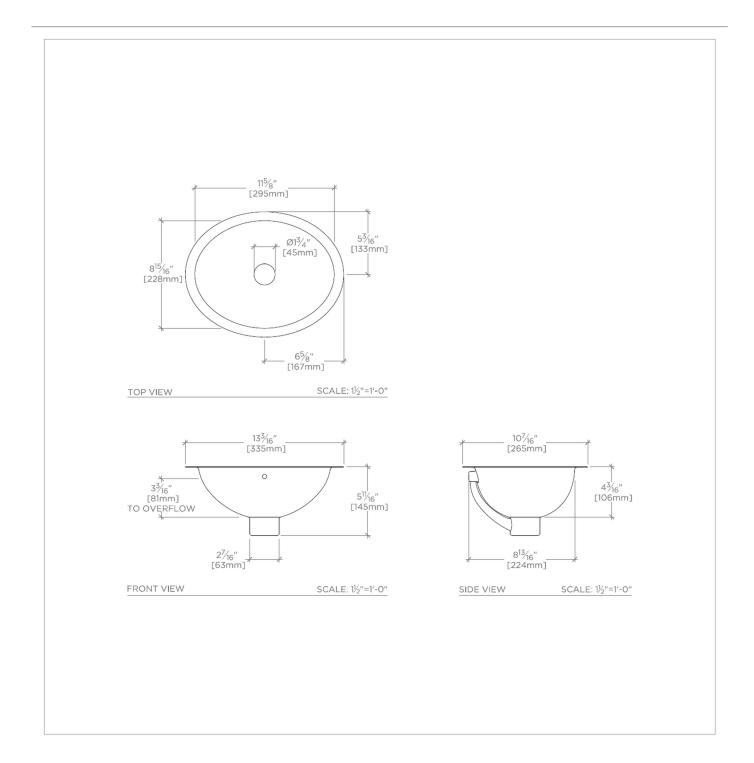

### NOLV24

Normandy Drop In or Undermount Oval Hammered Copper Lavatory Šink 13 3/16" x 10 7/16" x 5 11/16"

# NORMANDY

Normandy Drop In or Undermount Oval Hammered Copper Lavatory Sink 13 3/16" x 10 7/16" x 5 11/16"