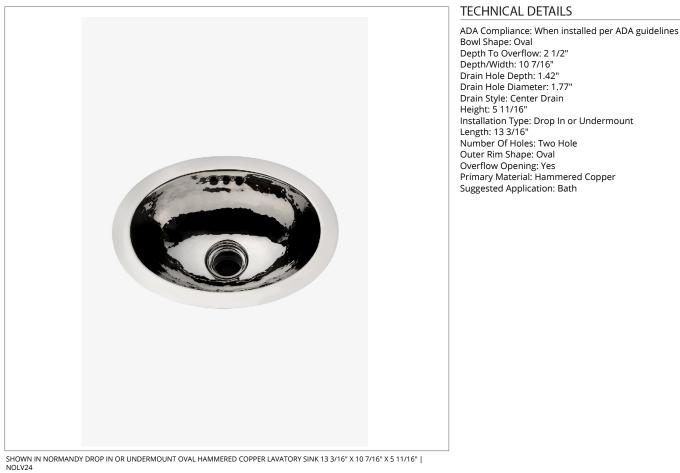

### NOLV24

Normandy Drop In or Undermount Oval Hammered Copper Lavatory Šink 13 3/16" x 10 7/16" x 5 11/16"

# NORMANDY

Normandy Drop In or Undermount Oval Hammered Copper Lavatory Sink 13 3/16" x 10 7/16" x 5 11/16"