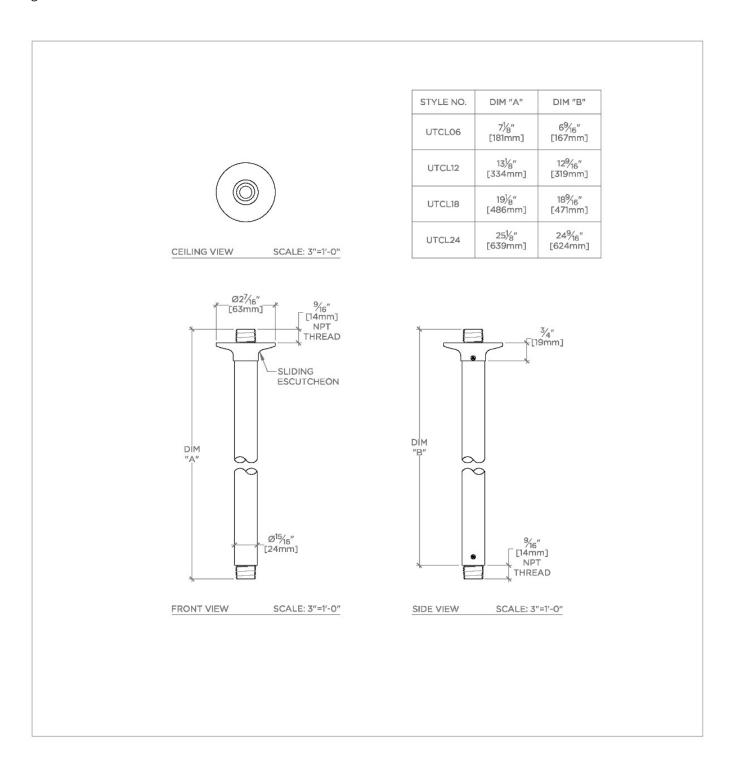

## **TECHNICAL DETAILS**

Fittings Hole Diameter: 1 1/4" Inlet Connection Size: 1/2" Inlet Connection Type: Male NPT Outlet Connection Size: 1/2" Outlet Connection Type: Male NPT Water Pressure Recommended: 45.0 psi

## **PRODUCT FEATURES**

Compatible with an assortment of Waterworks showerheads, sold separately

**Brass Construction** 

Includes 24" ceiling mounted shower arm

Stocked in Chrome, Nickel and Brass