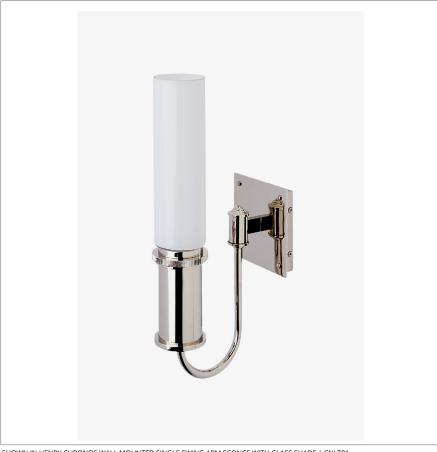

## **HENRY CHRONOS**

CNLT01

Henry Chronos Wall Mounted Single Swing Arm Sconce with Glass Shade

Shade Shape: Cylinder Suggested Application: All Applications

Voltage: 120V Wet/Dry: Damp or Dry

Shade Material: Glass

SHOWN IN HENRY CHRONOS WALL MOUNTED SINGLE SWING ARM SCONCE WITH GLASS SHADE | CNLT01