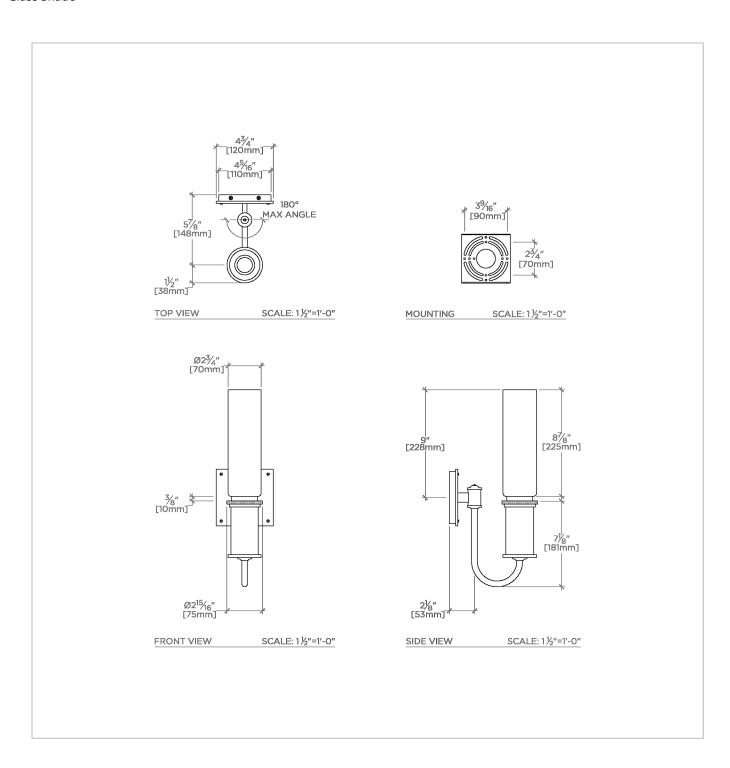

### **TECHNICAL DETAILS**

Ambient Task: Ambient Bulb Base Size: E26 Bulb Type: T10-8.5 Depth/Width: 7 1/4" Height: 16 1/4" Installation Type: Wall Mounted Interior Exterior Application: Interior Only Junction Box Orientation: Vertical Length: 4 15/16" Number Of Bulbs: One Orientation: Vertical Primary Material: Brass Safety Warnings: Do not exceed max wattage. Shade Finish: Shiny Opal

Shade Shape: Cylinder Suggested Application: All Applications

Voltage: 120V Wet/Dry: Damp or Dry

Shade Material: Glass

SHOWN IN HENRY CHRONOS WALL MOUNTED SINGLE SWING ARM SCONCE WITH GLASS SHADE | CNLT01