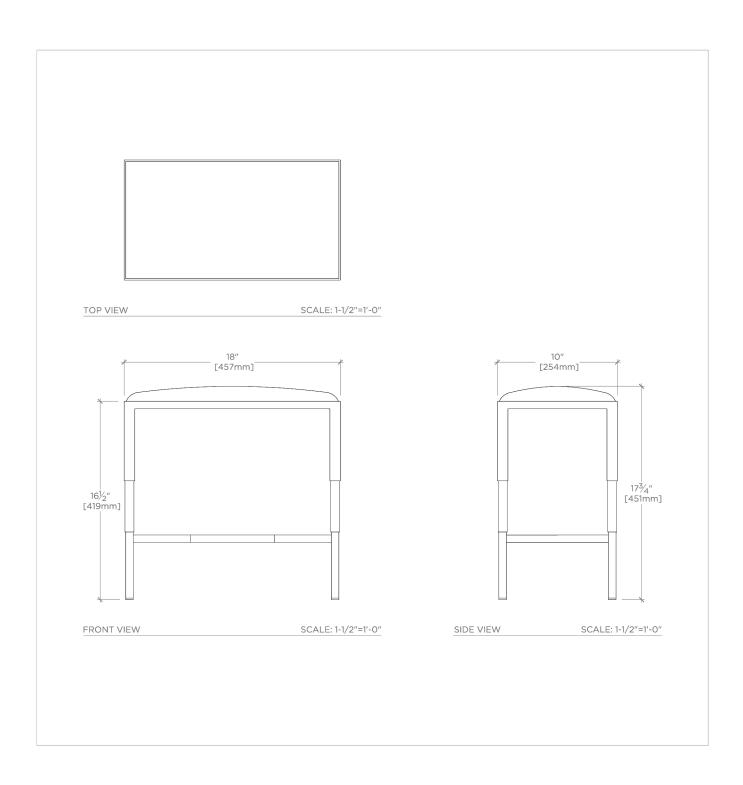

Easton EAST04

Easton Metal / Vinyl Rectangular Stool 18" x 10" x 16 1/2"

## **TECHNICAL DETAILS**

Adjustable Levelers Feet: N Depth/Width: 254 mm Height: 419 mm Length: 457 mm

Primary Material: Metal / Vinyl Suggested Application: All Applications

Shown in Easton Metal / Vinyl Rectangular stool 18" x 10" x 16 1/2" | East04

18" x 10" x 16 1/2"

Brass Frame

Nickel Finish

Moisture Resistant

## PRODUCT (NOTES)

Easton EAST04

Easton Metal / Vinyl Rectangular Stool 18" x 10" x 16 1/2"