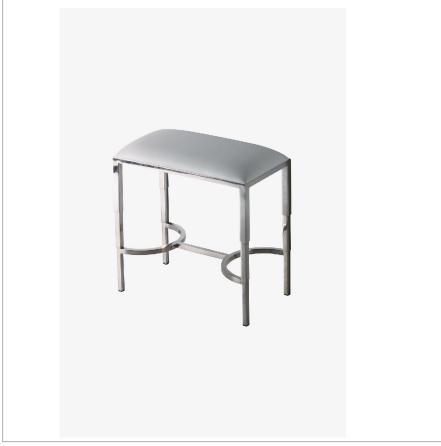

Easton EAST04

Easton Metal / Vinyl Rectangular Stool 18" x 10" x 16 1/2"

## **TECHNICAL DETAILS**

Adjustable Levelers Feet: N Depth/Width: 254 mm Height: 419 mm Length: 457 mm

Primary Material: Metal / Vinyl Suggested Application: All Applications

Shown in Easton Metal / Vinyl Rectangular stool 18" x 10" x 16 1/2" | East04

18" x 10" x 16 1/2"

Brass Frame

Nickel Finish

Moisture Resistant

## PRODUCT (NOTES)

Easton EAST04

Easton Metal / Vinyl Rectangular Stool 18" x 10" x 16 1/2"