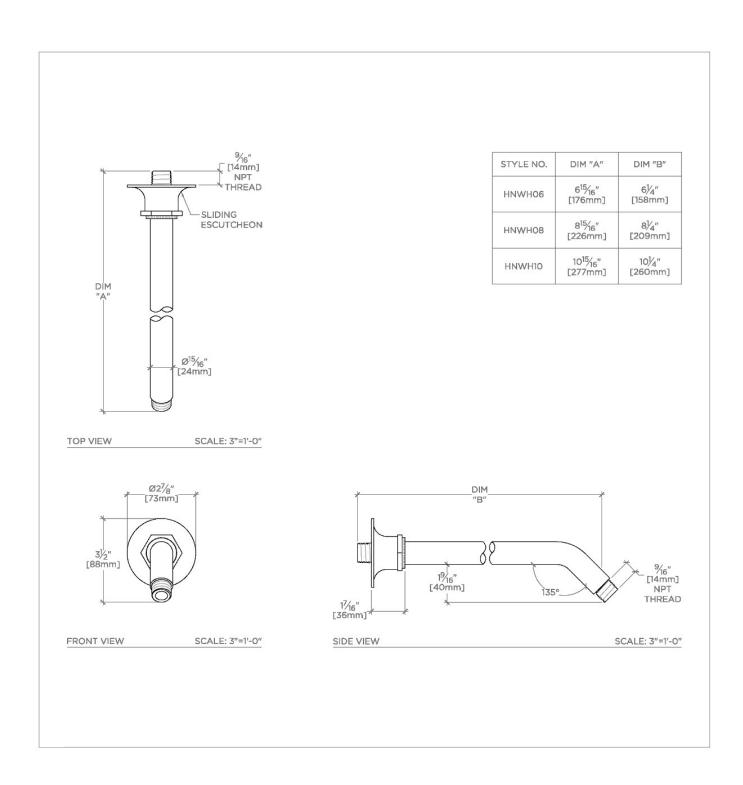

## **TECHNICAL DETAILS**

Fittings Hole Diameter: 1 1/4" Inlet Connection Size: 1/2" Inlet Connection Type: Male NPT Outlet Connection Size: 1/2" Outlet Connection Type: Male NPT Water Pressure Recommended: 45.0 psi

## PRODUCT FEATURES

Compatible with an assortment of Waterworks showerheads, sold separately

**Brass Construction** 

Includes 8" wall mounted 45 degree shower arm

Stocked in Chrome, Nickel and Brass