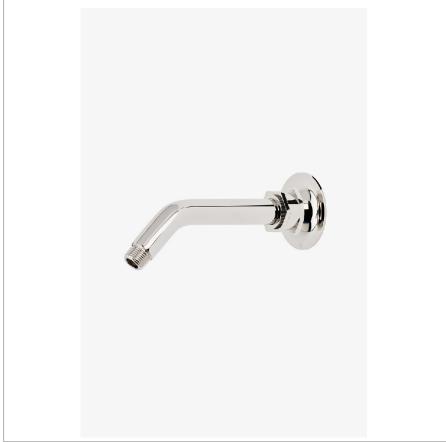

HENRY HNWH08

Henry 8" Wall Mounted 45 Degree Shower Arm with Flange

SHOWN IN HENRY 8" WALL MOUNTED 45 DEGREE SHOWER ARM WITH FLANGE | HNWH08

INSPIRATION CODES & STANDARDS

Influenced by the connection of industry and art Henry easily transitions between modern, traditional, utilitarian and classic settings.

## PRODUCT FEATURES

Compatible with an assortment of Waterworks showerheads, sold separately

**Brass Construction** 

Includes 8" wall mounted 45 degree shower arm

Stocked in Chrome, Nickel and Brass

## PRODUCT (NOTES)

HENRY HNWH08

Henry 8" Wall Mounted 45 Degree Shower Arm with Flange