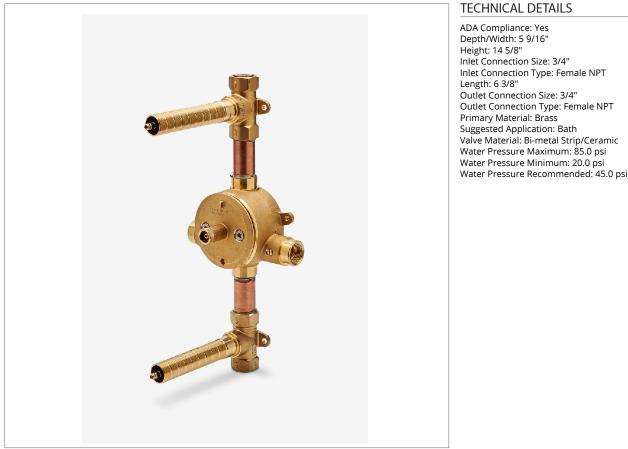

### GUTH47

ViaWorks 3/4" Thermostatic Valve with Integrated Dual Volume Controls

SHOWN IN VIAWORKS 3/4" THERMOSTATIC VALVE WITH INTEGRATED DUAL VOLUME CONTROLS | GUTH47

#### **CODES & STANDARDS**

ASME A112.18.1/CSA B125.1, Complies with ASSE 1016/ASME A112.1016/CSA B125.16, State of MA

**PRODUCT FEATURES** 

Integrated anti-scald protection.

3/4" inlet and outlet connections.

16 gpm (gallons per minute) unrestricted maximum flow at 60 psi

Made in Europe of Brass Construction

Designed exclusively for the Henry Thermostatic Control Valve Trim

CERTIFICATIONS