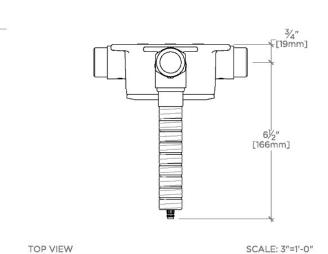

## GUTH47

ViaWorks 3/4" Thermostatic Valve with Integrated Dual Volume Controls

2¼″ [57mm] Û (()) Û 6<sup>1</sup>/2" [166mm] 0 6 14<sup>5</sup>/16" [364mm]  $\ominus$  $\ominus$ e٥ •<del>0</del> <sup>13</sup>/<sub>16</sub>" [21mm] Ф Ω 6 Ŷ 6<sup>3</sup>⁄8″ [162mm] FRONT VIEW SCALE: 3"=1'-0"