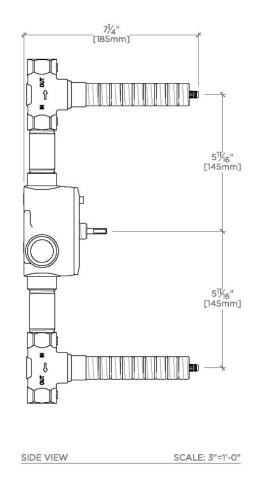

## GUTH47

ViaWorks 3/4" Thermostatic Valve with Integrated Dual Volume Controls

2¼″ [57mm] Û (()) Û 6<sup>1</sup>/2" [166mm] 0 6 14<sup>5</sup>/16" [364mm]  $\ominus$  $\ominus$ e٥ •<del>0</del> <sup>13</sup>/<sub>16</sub>" [21mm] Ф Ω 6 Ŷ 6<sup>3</sup>⁄8″ [162mm] FRONT VIEW SCALE: 3"=1'-0"