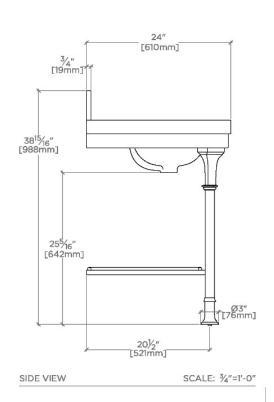

Lucerne LCWS01

Lucerne Two Leg Single Washstand Packaged with Sink and Slab Top 39" x 24" x 38 7/8"  $\,$ 

## **TECHNICAL DETAILS**

ADA Compliance: No Adjustable Levelers Feet: N Leg Material: Metal Number Of Legs: Four Primary Material: Brass Sink Visibility: N

SHOWN IN LUCERNE TWO LEG SINGLE WASHSTAND PACKAGED WITH SINK AND SLAB TOP 39" X 24" X 38 7/8" | LCWS01