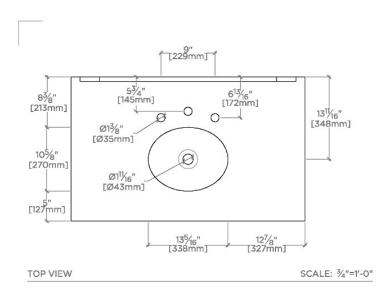

Lucerne LCWS01

Lucerne Two Leg Single Washstand Packaged with Sink and Slab Top 39" x 24" x 38 7/8"  $\,$ 

## **TECHNICAL DETAILS**

ADA Compliance: No Adjustable Levelers Feet: N Leg Material: Metal Number Of Legs: Four Primary Material: Brass Sink Visibility: N

SHOWN IN LUCERNE TWO LEG SINGLE WASHSTAND PACKAGED WITH SINK AND SLAB TOP 39" X 24" X 38 7/8" | LCWS01