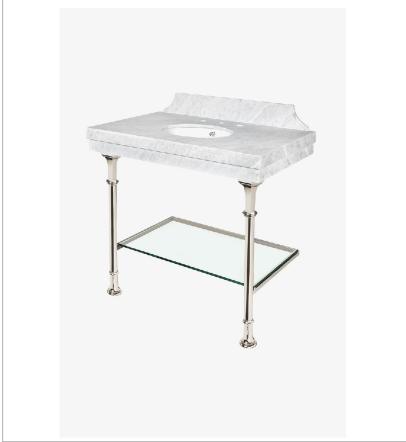

Lucerne LCWS01

Lucerne Two Leg Single Washstand Packaged with Sink and Slab Top 39" x 24" x 38 7/8"  $\,$ 

## **TECHNICAL DETAILS**

ADA Compliance: No Adjustable Levelers Feet: N Leg Material: Metal Number Of Legs: Four Primary Material: Brass Sink Visibility: N

SHOWN IN LUCERNE TWO LEG SINGLE WASHSTAND PACKAGED WITH SINK AND SLAB TOP 39" X 24" X 38 7/8" | LCWS01

## **PRODUCT FEATURES**

Solid Brass

Lower glass shelf for storage

Includes Manchester Sink (MRLVHU) and Carrara stone top

Custom sizes not available

Can be purchased singly (100518)