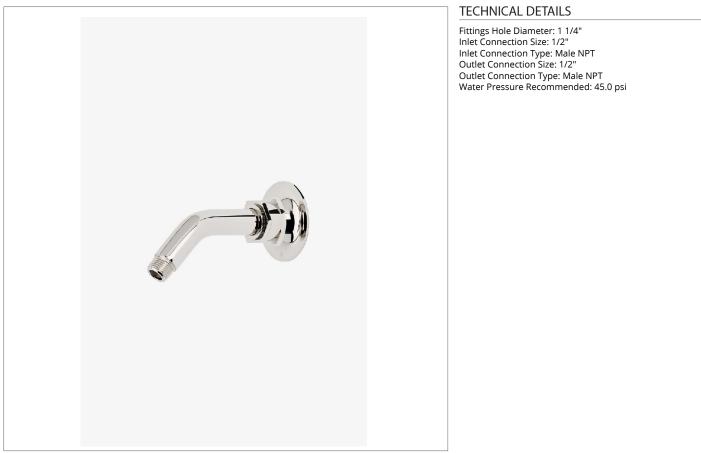

## HNWH06

Henry 6" Wall Mounted 45 Degree Shower Arm with Flange

SHOWN IN HENRY 6" WALL MOUNTED 45 DEGREE SHOWER ARM WITH FLANGE | HNWH06

Brass Construction

Includes 6" wall mounted 45 degree shower arm

Stocked in Chrome, Nickel and Brass

CERTIFICATIONS

PRODUCT (NOTES)