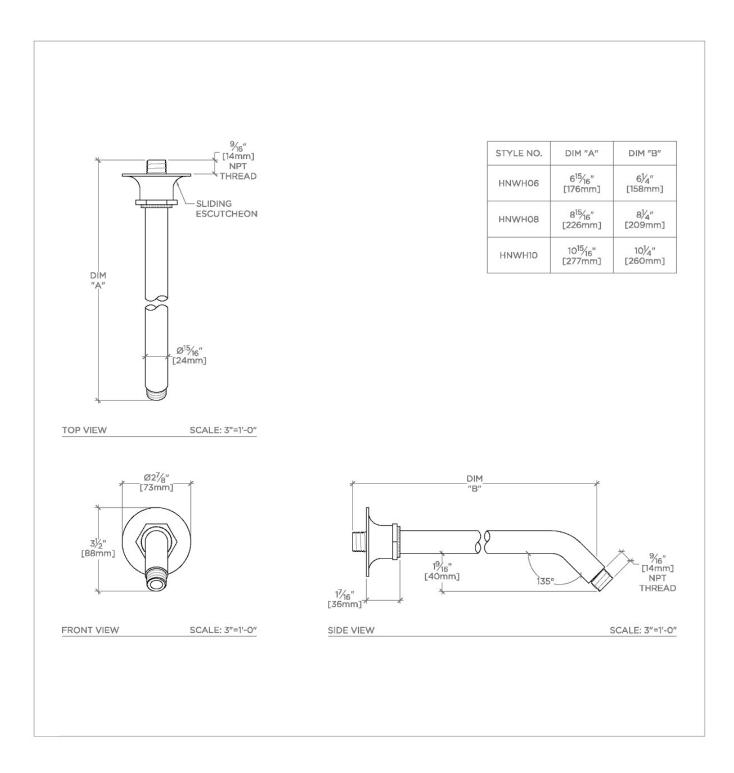

## HNWH06

Henry 6" Wall Mounted 45 Degree Shower Arm with Flange

SHOWN IN HENRY 6" WALL MOUNTED 45 DEGREE SHOWER ARM WITH FLANGE | HNWH06

Brass Construction

Includes 6" wall mounted 45 degree shower arm

Stocked in Chrome, Nickel and Brass

CERTIFICATIONS

PRODUCT (NOTES)

### HNWH06

Henry 6" Wall Mounted 45 Degree Shower Arm with Flange