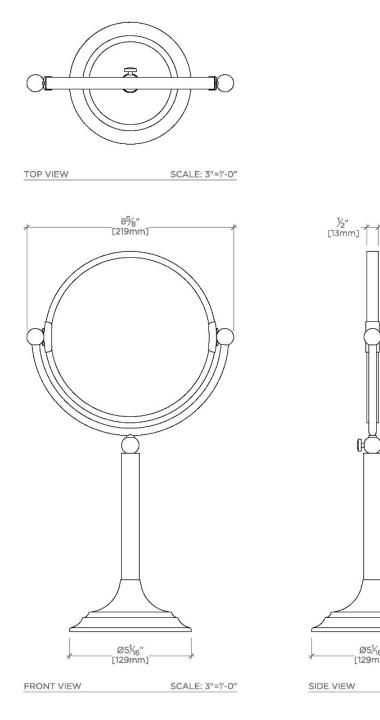

Adjustable Tall 7 1/4" dia. Magnifying Mirror



SHOWN IN ESSENTIALS FREESTANDING ADJUSTABLE TALL 7 1/4" DIA. MAGNIFYING MIRROR | EMR068

#### **INSPIRATION**

Choose with confidence: Well-crafted designs that work with any product in our overall assortment and elevate any setting. Explore a wide range of authentic elements, from freestanding, deck and wall-mounted accessories to furnishings.

**PRODUCT FEATURES** 

8.62"L x 5.06"W x 19.5"H

Adjustable Stand

Made from Brass

Chrome, Matte Nickel & Nickel Finishes

**CODES & STANDARDS** 

CERTIFICATIONS

Double sided mirror. 3x magnification on one side; 1x **PRDDUCT (እርጉርዓ)**er

# Essentials

Essentials Freestanding Adjustable Tall 7 1/4" dia. Magnifying Mirror

### EMR068

Ø7/8" [181mm]

Œ

Ø5½6″ [129mm]

157/8"-191/2"

SCALE: 3"=1'-0"