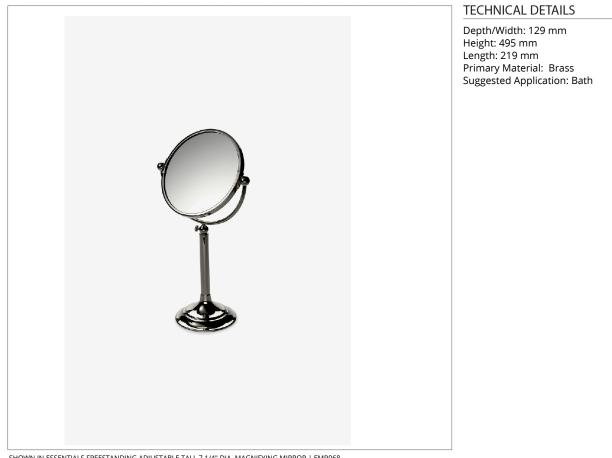

# **EMR068**

Essentials Freestanding Adjustable Tall 7 1/4" dia. Magnifying Mirror

SHOWN IN ESSENTIALS FREESTANDING ADJUSTABLE TALL 7 1/4" DIA. MAGNIFYING MIRROR | EMR068

**PRODUCT FEATURES** 

8.62"L x 5.06"W x 19.5"H

Adjustable Stand

Made from Brass

Chrome, Matte Nickel & Nickel Finishes

**CODES & STANDARDS** 

CERTIFICATIONS

Double sided mirror. 3x magnification on one side; 1x **PRDDUCT (እርጉርዓ)**er