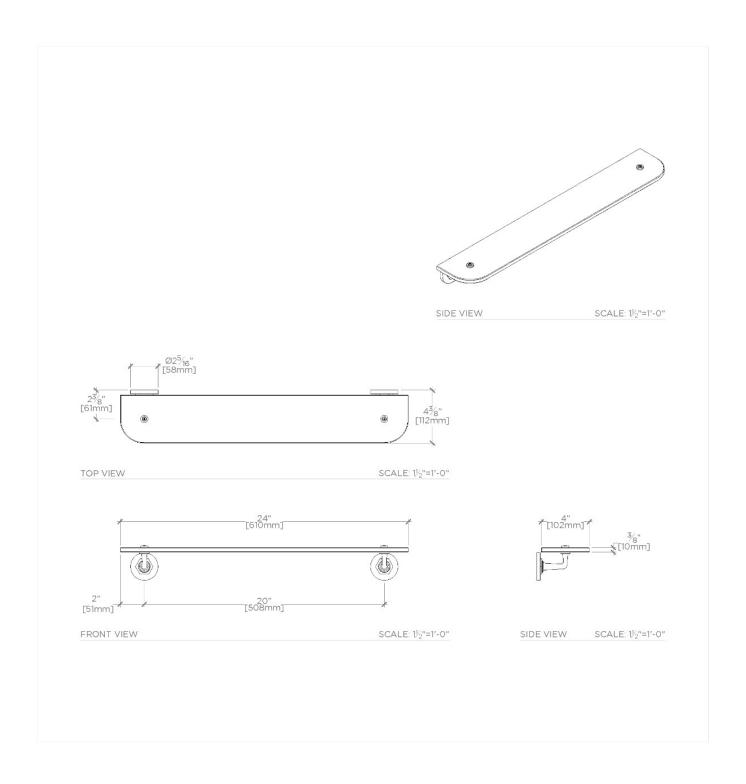

PRODUCT FEATURES

24" x 4 7/16" x 2 7/8"

Made of Brass

Wall Mounted

Glass Shelf

8 lb

CERTIFICATIONS

PRODUCT (NOTES)