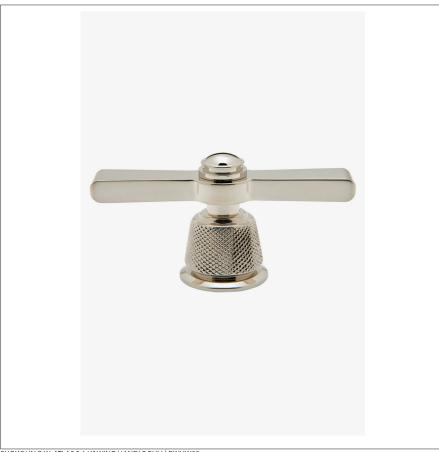

#### RWHW08 R.W. ATLAS

R.W. Atlas 3 1/4" Wing Handle Pull

## SHOWN IN R.W. ATLAS 3 1/4" WING HANDLE PULL | RWHW08

#### **INSPIRATION**

 $Powerful\ shapes, genuine\ materials\ and\ unique\ aesthetic\ details. The\ original,\ impeccable\ vision\ of\ R.W.\ Atlas\ pairs$ American ingenuity with European craftsmanship.

#### **PRODUCT FEATURES**

Solid Brass Machined Hand-polished Includes fixing screws