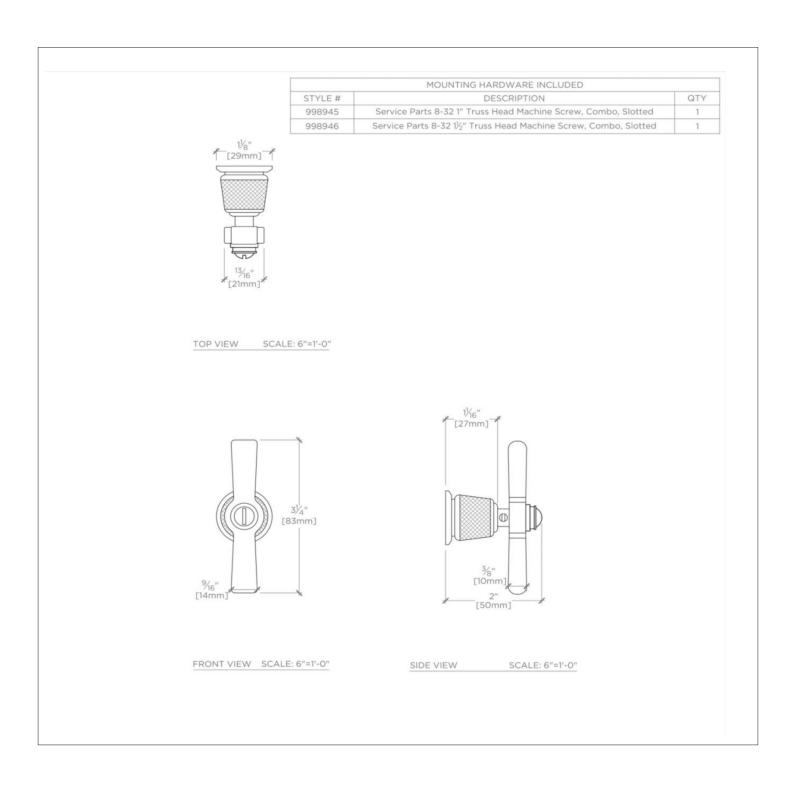

### **TECHNICAL DETAILS**

Hardware Primary Material: Brass Hardware Shape: Knob Depth / Width: 25 mm Height: 83 mm Length: 83 mm Primary Material: Brass Suggested Application: All Applications

### PRODUCT (NOTES)

Replacement Screws available