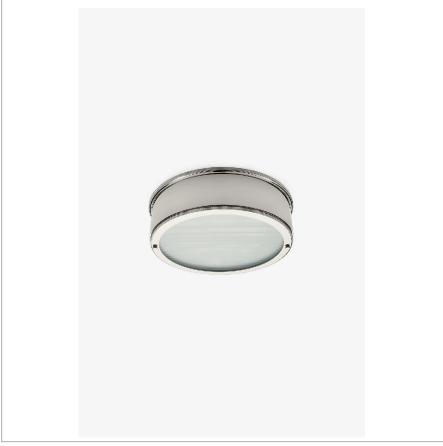

SENTINEL SELT72

Sentinel II Ceiling Flush Mount with Glass Diffuser

# PRODUCT (NOTES)

SENTINEL SELT72

Sentinel II Ceiling Flush Mount with Glass Diffuser