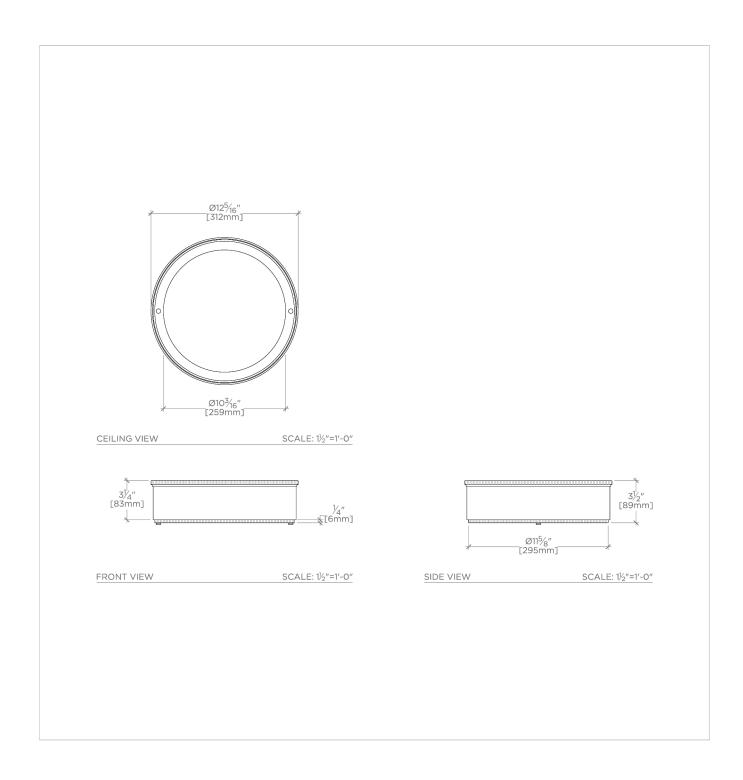

# **TECHNICAL DETAILS**

Bulb Base Size: E12

Bulb Type: CFL Bulb,Max Length is 4 1/2"

Depth/Width: 12 5/16"

Escutcheon Primary Material: Brass

Height: 3 1/2"

Interior Exterior Application: Interior Only

Length: 12 5/16" Light Direction: Down Number Of Bulbs: Two Primary Material: Made of Brass