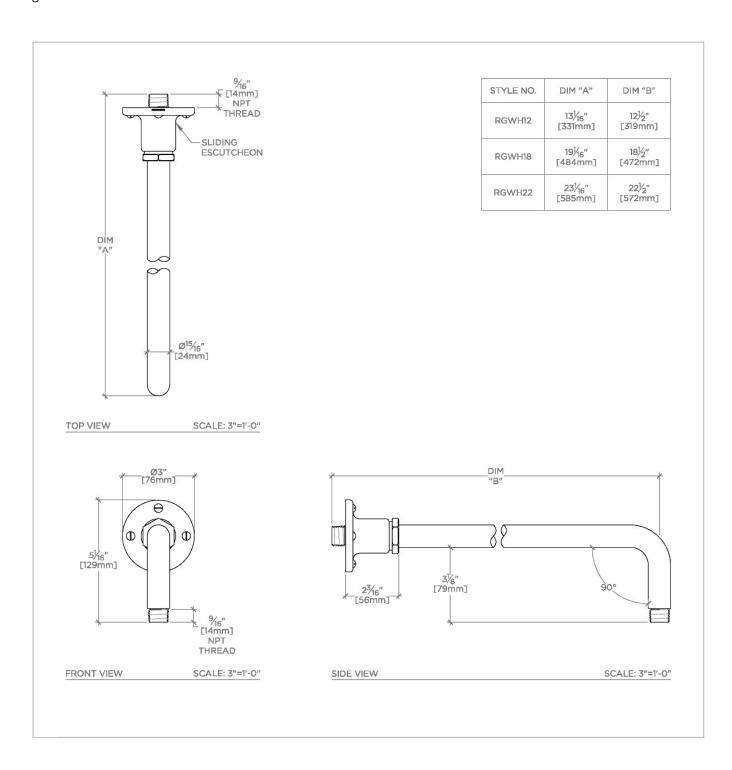

## **TECHNICAL DETAILS**

Fittings Hole Diameter: 1 1/4" Inlet Connection Size: 1/2" Inlet Connection Type: Male NPT Outlet Connection Size: 1/2" Outlet Connection Type: Male NPT Water Pressure Recommended: 45.0 psi