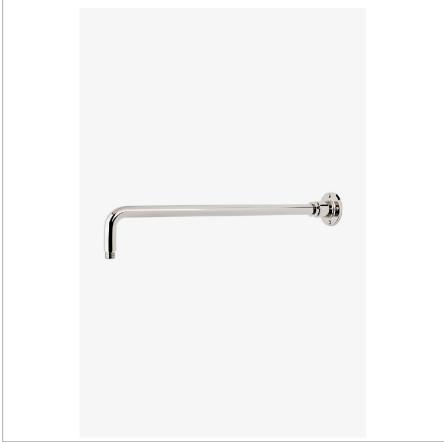

REGULATOR RGWH22

Regulator 22" Wall Mounted 90 Degree Shower Arm with Flange

SHOWN IN REGULATOR 22" WALL MOUNTED 90 DEGREE SHOWER ARM WITH FLANGE | RGWH22

INSPIRATION CODES & STANDARDS

A play on industrial controls from the early 1900s, when pride was lavished on parts. Translated to handcrafted, fittings project rugged beauty through powerful, detailed shapes.

## **PRODUCT FEATURES**

Compatible with an assortment of Waterworks showerheads, sold separately

Brass Construction

Includes 22" wall mounted 90 degree shower arm

Stocked in Chrome, Nickel and Brass

## PRODUCT (NOTES)

REGULATOR RGWH22

Regulator 22" Wall Mounted 90 Degree Shower Arm with Flange