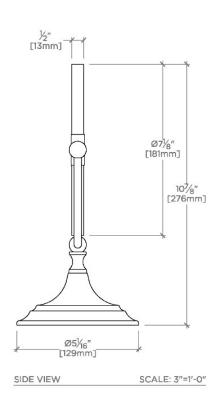

## **TECHNICAL DETAILS**

Depth/Width: 129 mm Height: 276 mm Length: 219 mm Primary Material: Brass Suggested Application: Bath

SHOWN IN ESSENTIALS FREESTANDING SHORT 7 1/4" DIA. MAGNIFYING MIRROR | EMR030

## **PRODUCT FEATURES**

8.62"L x 5.06"W x 10.87"H

Double sided - 3X & 1X Magnification

Made from Brass

Chrome, Matte Nickel & Nickel Finishes