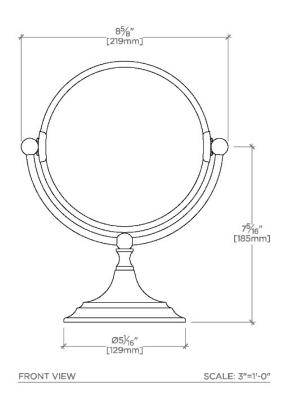

## **TECHNICAL DETAILS**

Depth/Width: 129 mm Height: 276 mm Length: 219 mm Primary Material: Brass Suggested Application: Bath

SHOWN IN ESSENTIALS FREESTANDING SHORT 7 1/4" DIA. MAGNIFYING MIRROR | EMR030

## **PRODUCT FEATURES**

8.62"L x 5.06"W x 10.87"H

Double sided - 3X & 1X Magnification

Made from Brass

Chrome, Matte Nickel & Nickel Finishes