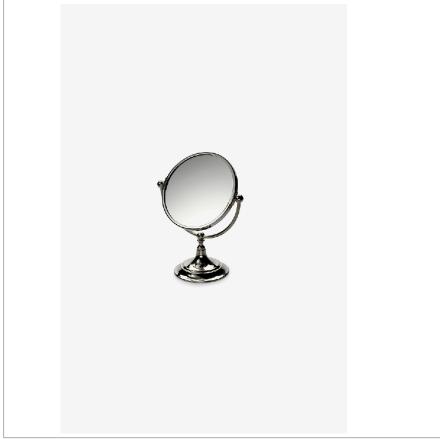

Essentials EMR030

Essentials Freestanding Short 7 1/4" dia. Magnifying Mirror

## **PRODUCT FEATURES**

8.62"L x 5.06"W x 10.87"H

Double sided - 3X & 1X Magnification

Made from Brass

Chrome, Matte Nickel & Nickel Finishes