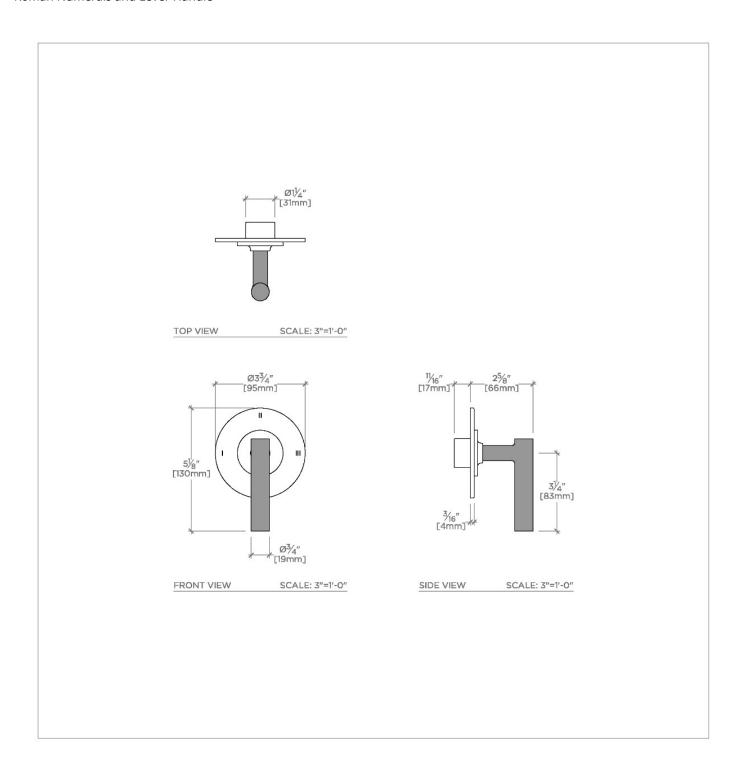

# WATERWORKS

BOND B3T12S

Bond Rally Series Three Way Thermostatic Diverter Trim with Roman Numerals and Lever Handle

## TECHNICAL DETAILS

ADA Compliance: Yes Fittings Hole Diameter: 2" Number Of Holes: One Hole Primary Material: Brass

SHOWN IN BOND RALLY SERIES THREE WAY THERMOSTATIC DIVERTER TRIM WITH ROMAN NUMERALS AND LEVER HANDLE  $\mid$  B3T12S