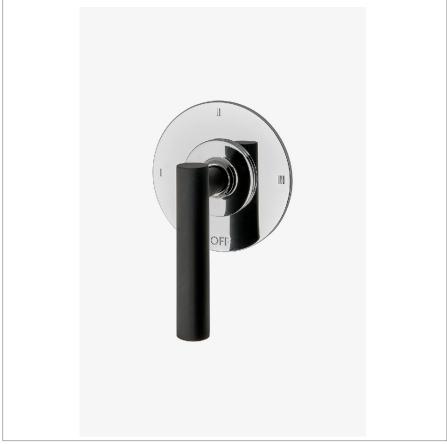

# WATERWORKS

BOND B3T12S

Bond Rally Series Three Way Thermostatic Diverter Trim with Roman Numerals and Lever Handle

## **PRODUCT FEATURES**

Lever Handle

Features a Sport Black Finish, smooth and velvety to the touch

Stocked in Chrome/Sport Black

Requires valve rough sold separately