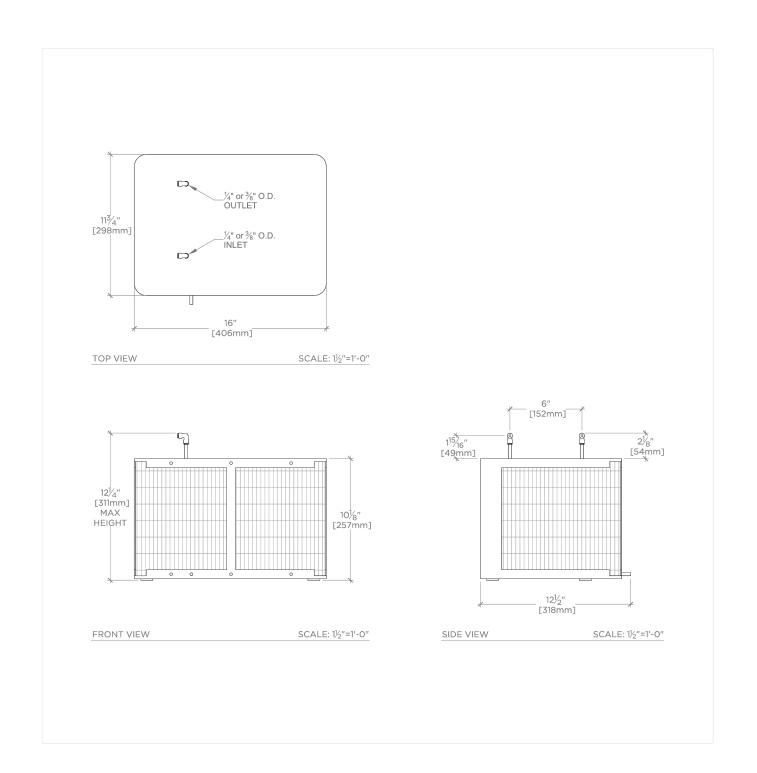

CODES & STANDARDS

**PRODUCT FEATURES** 

1/2 gallon tank

Chills water between 39.2°F and 50°F

Supplies up to 3 gallons per hour

Adjustable Thermostat

CERTIFICATIONS

PRODUCT (NOTES)