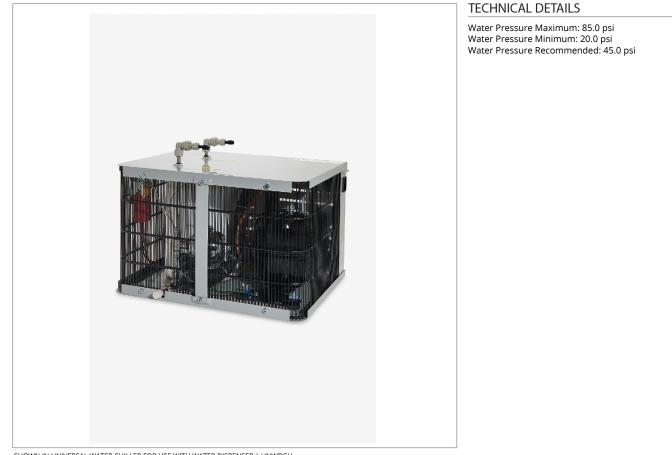

## UNWDCH

Universal Water Chiller for Use With Water Dispenser

SHOWN IN UNIVERSAL WATER CHILLER FOR USE WITH WATER DISPENSER | UNWDCH

CODES & STANDARDS

**PRODUCT FEATURES** 

1/2 gallon tank

Chills water between 39.2°F and 50°F

Supplies up to 3 gallons per hour

Adjustable Thermostat

CERTIFICATIONS

PRODUCT (NOTES)