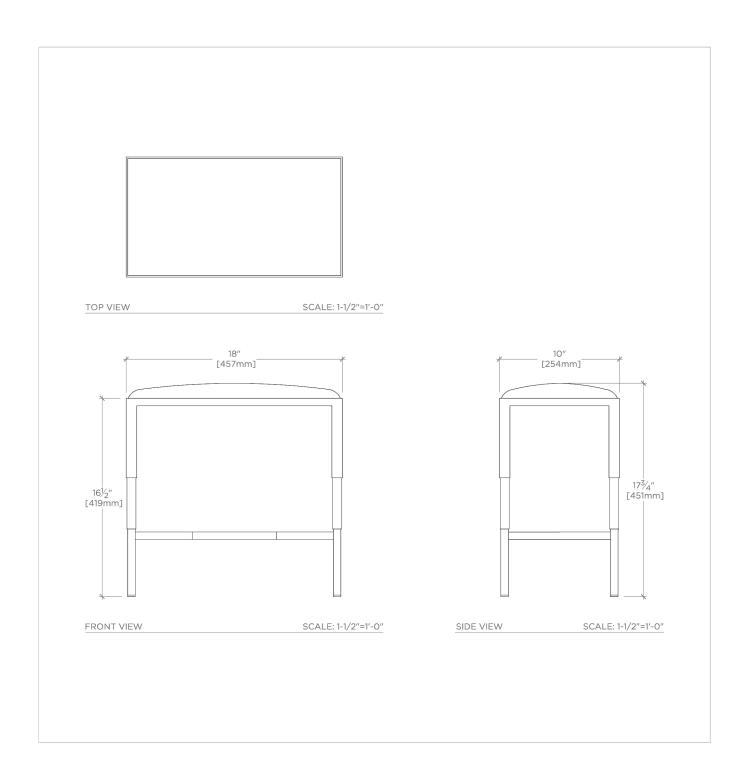

# WATERWORKS

EASTON EAST04

Easton Metal / Vinyl Rectangular Stool 18" x 10" x 16 1/2"

## **TECHNICAL DETAILS**

Adjustable Levelers Feet: N Depth/Width: 10" Height: 16 1/2" Length: 18"

Primary Material: Metal / Vinyl Suggested Application: All Applications

Shown in Easton Metal / Vinyl Rectangular stool 18" x 10" x 16 1/2" | East04

#### PRODUCT FEATURES

18" x 10" x 16 1/2"

Brass Frame

Nickel Finish

Moisture Resistant