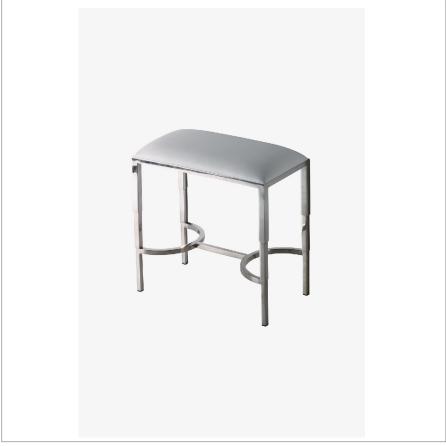

# WATERWORKS

EASTON EAST04

Easton Metal / Vinyl Rectangular Stool 18" x 10" x 16 1/2"

## **TECHNICAL DETAILS**

Adjustable Levelers Feet: N Depth/Width: 10" Height: 16 1/2" Length: 18"

Primary Material: Metal / Vinyl Suggested Application: All Applications

Shown in Easton Metal / Vinyl Rectangular stool 18" x 10" x 16 1/2" | East04

#### PRODUCT FEATURES

18" x 10" x 16 1/2"

Brass Frame

Nickel Finish

Moisture Resistant