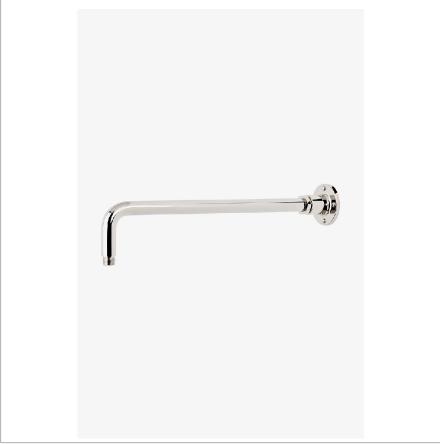

REGULATOR RGWH18

Regulator 18" Wall Mounted 90 Degree Shower Arm with Flange

SHOWN IN REGULATOR 18" WALL MOUNTED 90 DEGREE SHOWER ARM WITH FLANGE | RGWH18

INSPIRATION CODES & STANDARDS

A play on industrial controls from the early 1900s, when pride was lavished on parts. Translated to handcrafted, fittings project rugged beauty through powerful, detailed shapes.

## PRODUCT (NOTES)

REGULATOR RGWH18

Regulator 18" Wall Mounted 90 Degree Shower Arm with Flange