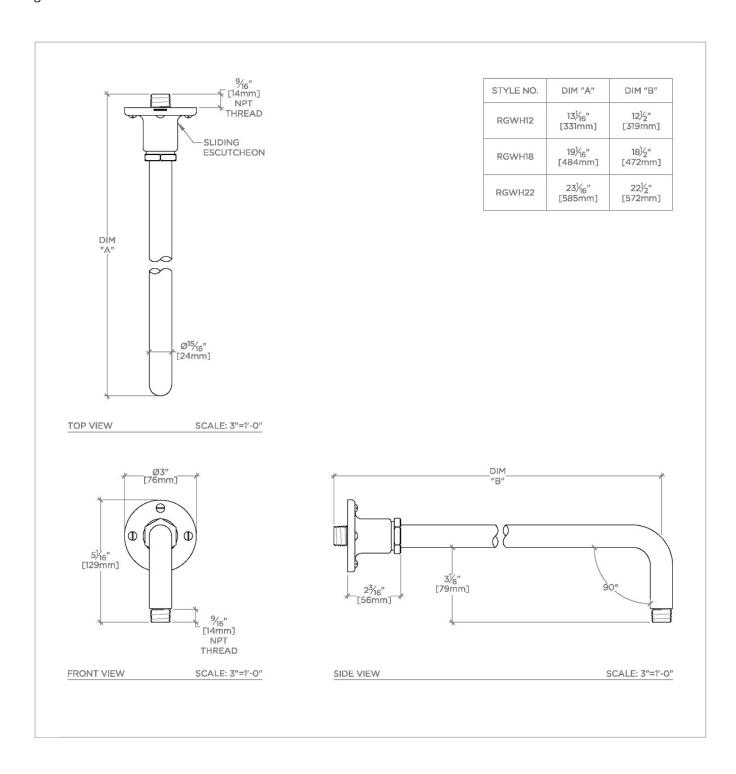

## **TECHNICAL DETAILS**

Fittings Hole Diameter: 1 1/4" Inlet Connection Size: 1/2" Inlet Connection Type: Male NPT Outlet Connection Size: 1/2" Outlet Connection Type: Male NPT Water Pressure Recommended: 45.0 psi

## PRODUCT FEATURES

Compatible with an assortment of Waterworks showerheads, sold separately

**Brass Construction** 

Includes 18" wall mounted 90 degree shower arm

Stocked in Chrome, Nickel and Brass