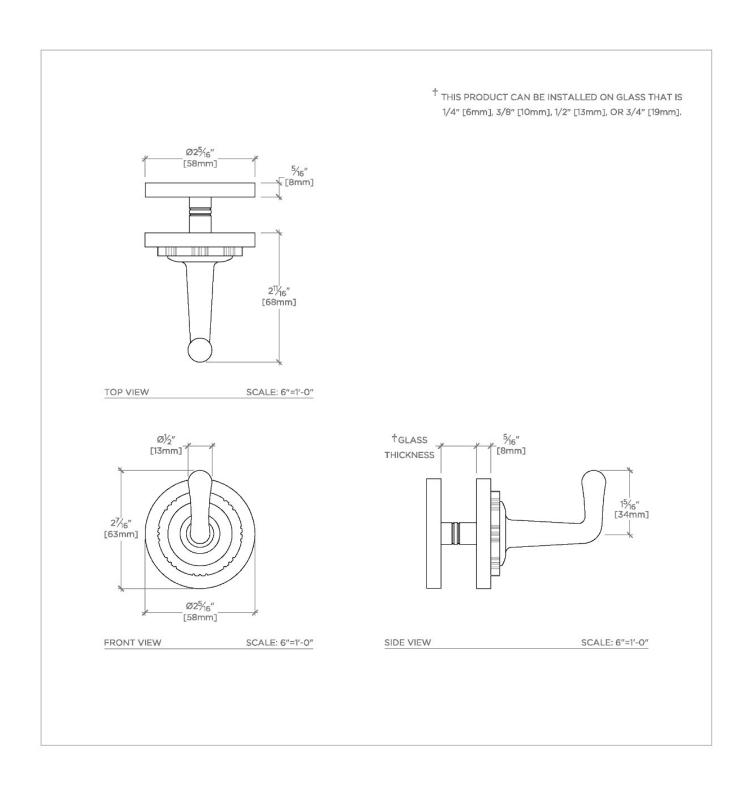

## **PRODUCT FEATURES**

**CERTIFICATIONS** 

All Mounting Hardware Included

Solid Brass Construction

Can accommodate glass thickness between 1/4" [6mm] to 3/4" [18mm]

Stocked in Brass, Chrome and Nickel

PRODUCT (NOTES)