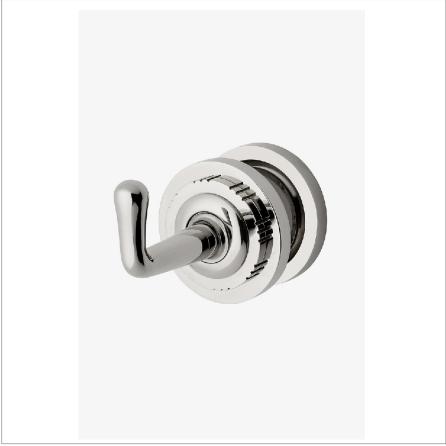

## **HENRY CHRONOS**

CNRHG1

Henry Chronos Single Sided Glass Mounted Hook

**TECHNICAL DETAILS** 

Primary Material: Brass

SHOWN IN HENRY CHRONOS SINGLE SIDED GLASS MOUNTED HOOK | CNRHG1

INSPIRATION CODES & STANDARDS

## **HENRY CHRONOS**

CNRHG1

Henry Chronos Single Sided Glass Mounted Hook