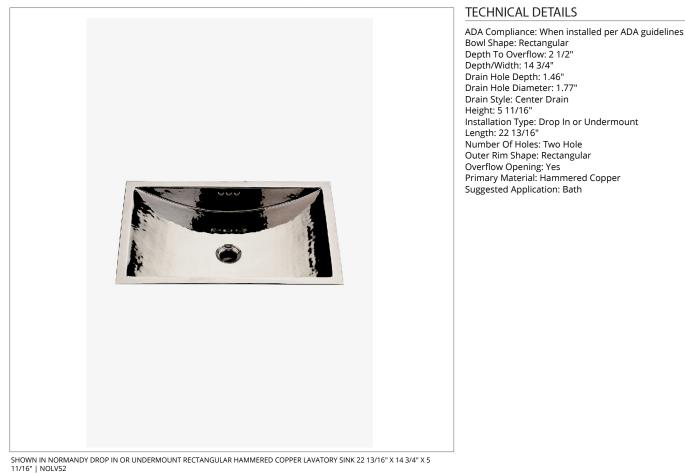

## NORMANDY

### NOLV52

Normandy Drop In or Undermount Rectangular Hammered Copper Lavatory Sink 22 13/16" x 14 3/4" x 5 11/16"

# NORMANDY

Normandy Drop In or Undermount Rectangular Hammered Copper Lavatory Sink 22 13/16" x 14 3/4" x 5 11/16"

### NOLV52