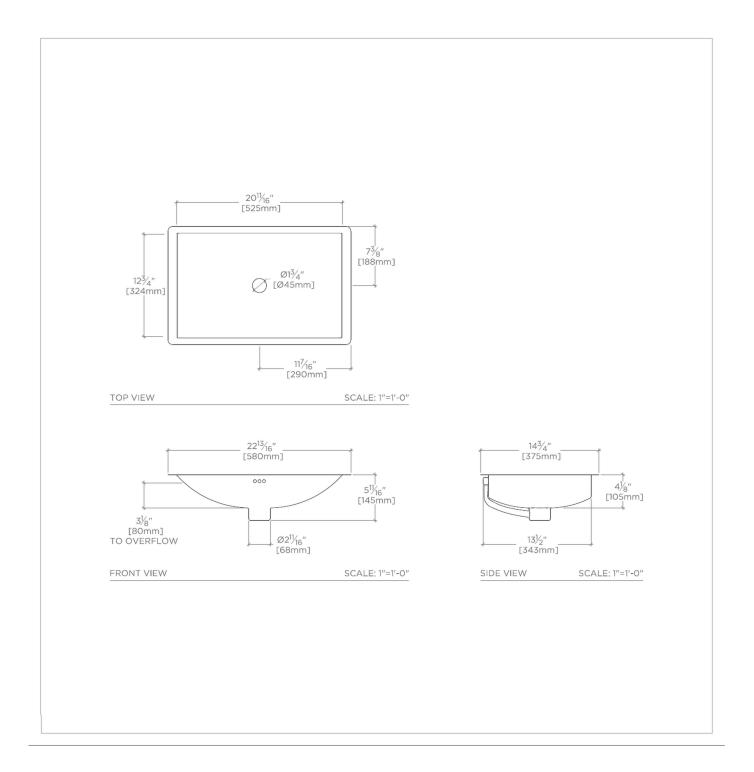

## NORMANDY

### NOLV52

Normandy Drop In or Undermount Rectangular Hammered Copper Lavatory Sink 22 13/16" x 14 3/4" x 5 11/16"

# NORMANDY

Normandy Drop In or Undermount Rectangular Hammered Copper Lavatory Sink 22 13/16" x 14 3/4" x 5 11/16"

### NOLV52