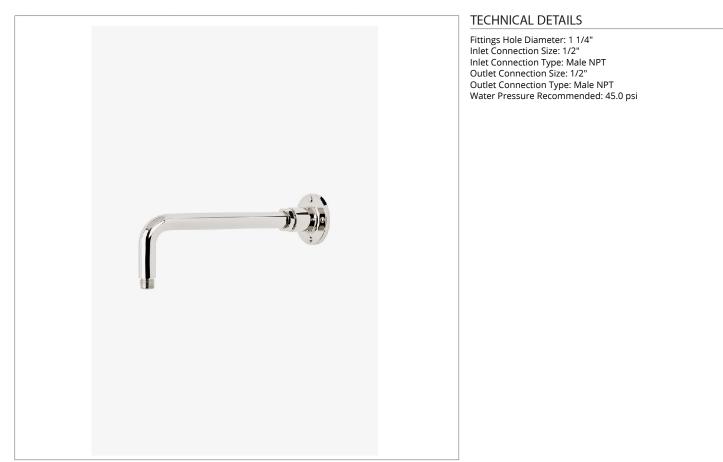

# REGULATOR

### RGWH12

Regulator 12" Wall Mounted 90 Degree Shower Arm with Flange

SHOWN IN REGULATOR 12" WALL MOUNTED 90 DEGREE SHOWER ARM WITH FLANGE | RGWH12

**PRODUCT FEATURES** 

Compatible with an assortment of Waterworks showerheads, sold separately

Brass Construction

Includes 12" wall mounted 90 degree shower arm

Stocked in Chrome, Nickel and Brass

CERTIFICATIONS