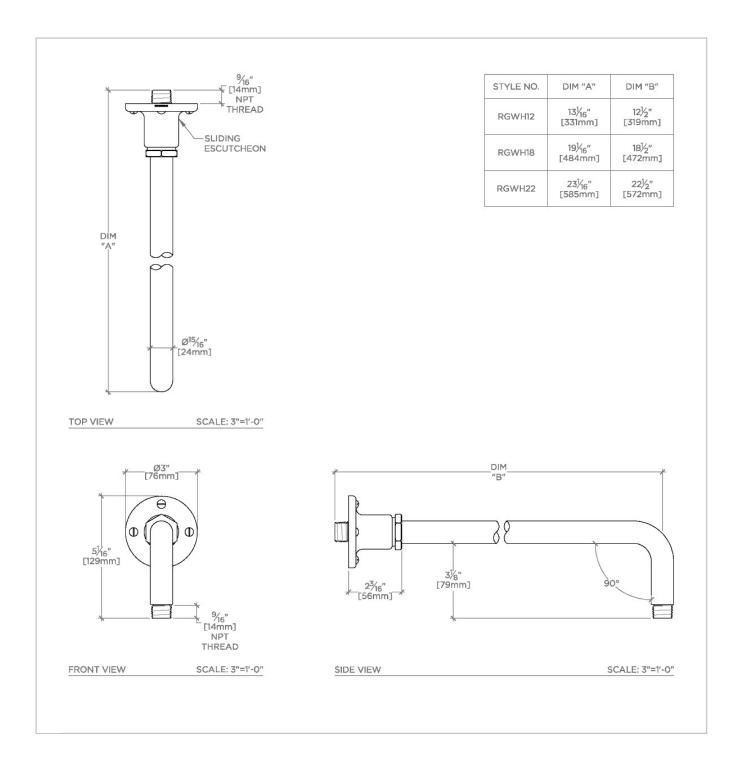

# REGULATOR

# RGWH12

Regulator 12" Wall Mounted 90 Degree Shower Arm with Flange