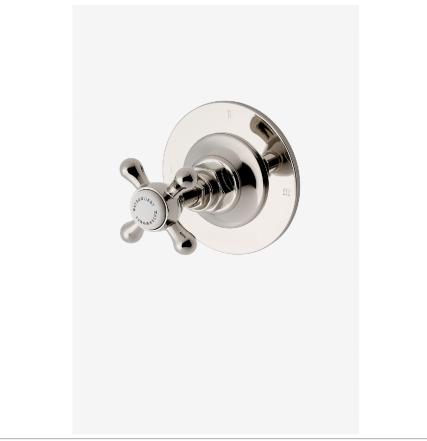

# WATERWORKS

HIGHGATE HG3P01

Highgate Three Way Diverter Valve Trim for Pressure Balance with Roman Numerals and Cross Handle

## TECHNICAL DETAILS

ADA Compliance: Yes Fittings Hole Diameter: 2" Handle Turn Angle: Quarter Turn Each Way Number Of Holes: One Hole Primary Material: Brass

SHOWN IN HIGHGATE THREE WAY DIVERTER VALVE TRIM FOR PRESSURE BALANCE WITH ROMAN NUMERALS AND CROSS HANDLE | HG3P01

### **PRODUCT FEATURES**

Cross Handle

For Use With a Pressure Balance Shower System and Three Waterway Outlets

Features Roman Numerals Representing Outlet Position

Stocked in Chrome, Nickel, Brass

Requires valve rough sold separately