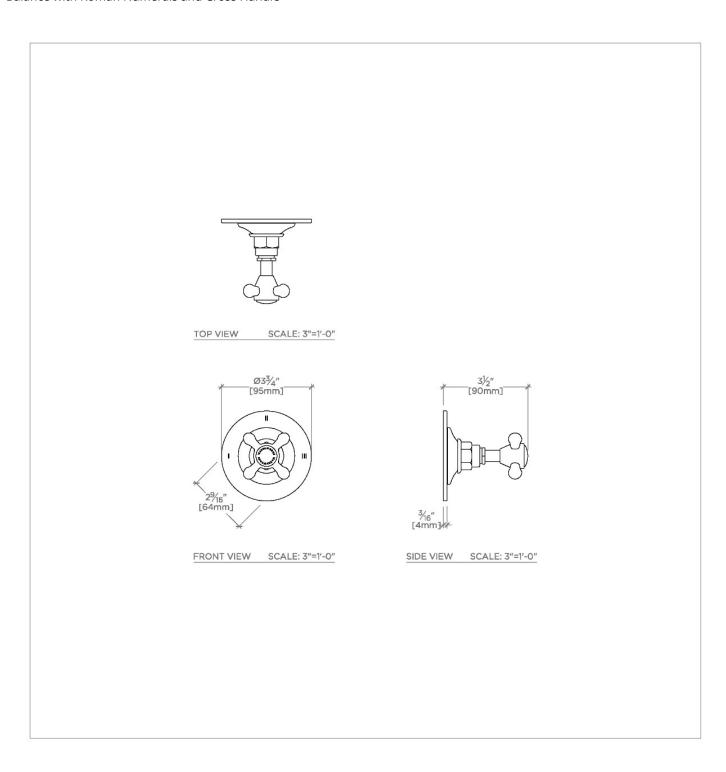

# WATERWORKS

HIGHGATE HG3P01

Highgate Three Way Diverter Valve Trim for Pressure Balance with Roman Numerals and Cross Handle

## TECHNICAL DETAILS

ADA Compliance: Yes Fittings Hole Diameter: 2" Handle Turn Angle: Quarter Turn Each Way Number Of Holes: One Hole Primary Material: Brass

SHOWN IN HIGHGATE THREE WAY DIVERTER VALVE TRIM FOR PRESSURE BALANCE WITH ROMAN NUMERALS AND CROSS HANDLE | HG3P01

### **PRODUCT FEATURES**

Cross Handle

For Use With a Pressure Balance Shower System and Three Waterway Outlets

Features Roman Numerals Representing Outlet Position

Stocked in Chrome, Nickel, Brass

Requires valve rough sold separately