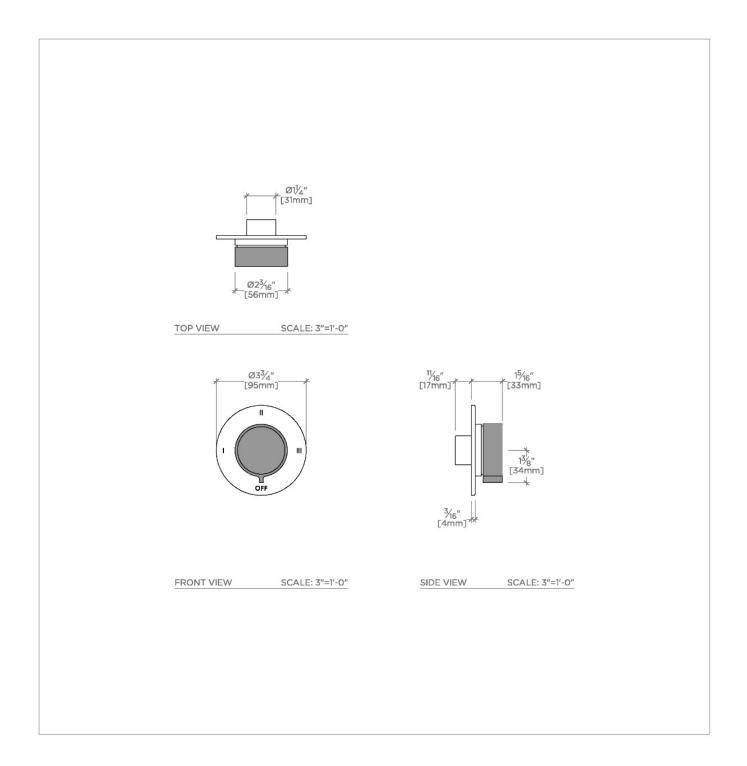

## B3T13S

Bond Rally Series Three Way Thermostatic Diverter Trim with Roman Numerals and Lever Handle

SHOWN IN BOND RALLY SERIES THREE WAY THERMOSTATIC DIVERTER TRIM WITH ROMAN NUMERALS AND LEVER HANDLE | B3T135

## BOND

Bond Rally Series Three Way Thermostatic Diverter Trim with Roman Numerals and Lever Handle