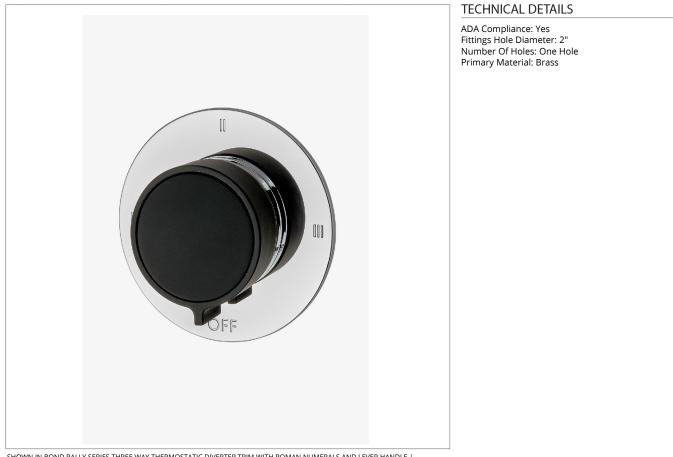

## B3T13S

Bond Rally Series Three Way Thermostatic Diverter Trim with Roman Numerals and Lever Handle

SHOWN IN BOND RALLY SERIES THREE WAY THERMOSTATIC DIVERTER TRIM WITH ROMAN NUMERALS AND LEVER HANDLE | B3T135

**PRODUCT FEATURES** 

Knob Handle

Features a Sport Black Finish, smooth and velvety to the touch

Stocked in Chrome/Sport Black

Requires valve rough sold separately

CERTIFICATIONS

PRODUCT (NOTES)

## BOND

Bond Rally Series Three Way Thermostatic Diverter Trim with Roman Numerals and Lever Handle