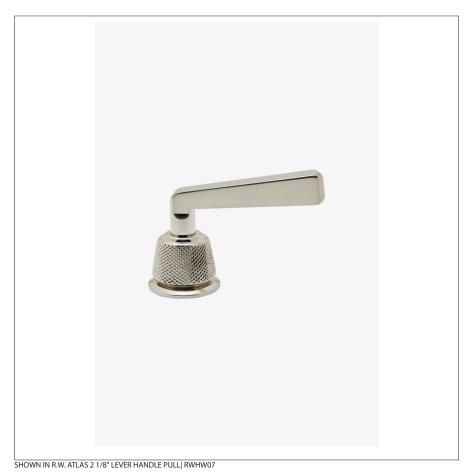

## R.W. ATLAS RWHW07

R.W. Atlas 2 1/8" Lever Handle Pull

### **PRODUCT FEATURES**

Solid Brass Machined Hand-polished Includes fixing screws

PRODUCT (NOTES)

Replacement Screws available

Hardware Primary Material: Brass Hardware Shape: Knob Depth / Width: 1" Length: 2 5/16" Primary Material: Brass Suggested Application: All Applications

# R.W. ATLAS RWHW07

R.W. Atlas 2 1/8" Lever Handle Pull