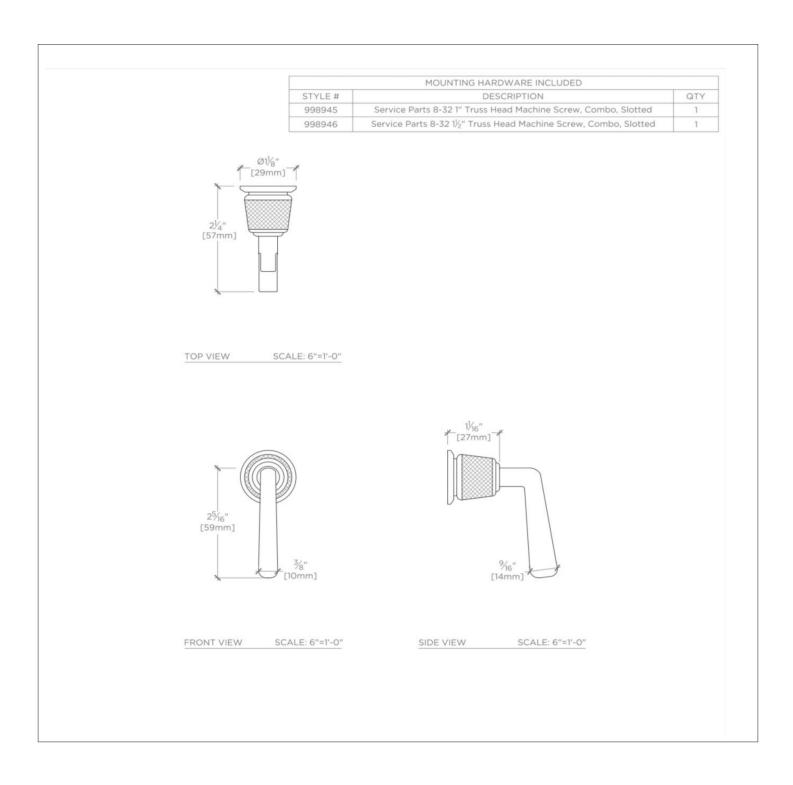

### **PRODUCT FEATURES**

Solid Brass Machined Hand-polished Includes fixing screws

PRODUCT (NOTES)

Replacement Screws available

Hardware Primary Material: Brass Hardware Shape: Knob Depth / Width: 1" Length: 2 5/16" Primary Material: Brass Suggested Application: All Applications