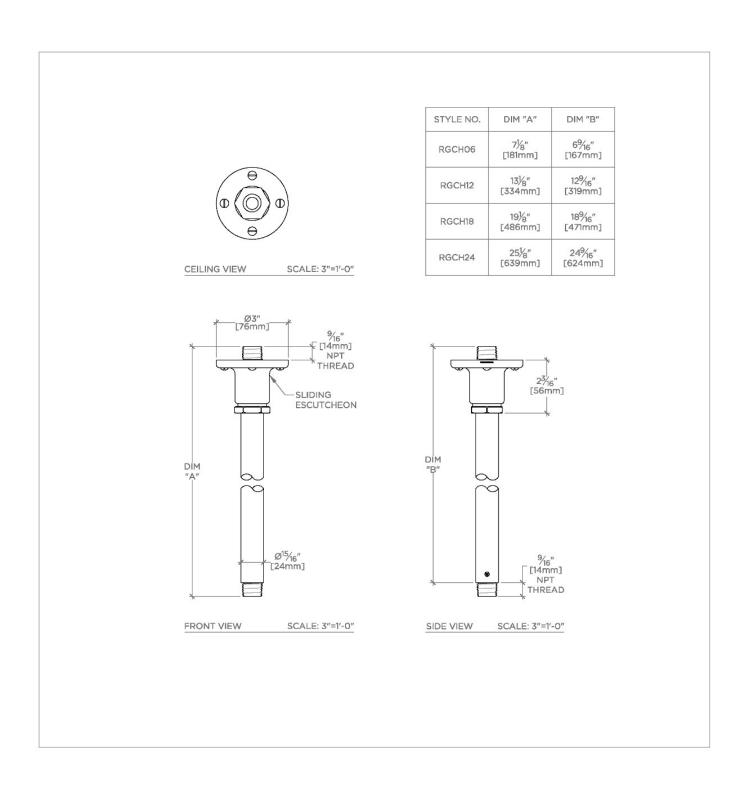

## **TECHNICAL DETAILS**

Fittings Hole Diameter: 1 1/4" Inlet Connection Size: 1/2" Inlet Connection Type: Male NPT Outlet Connection Size: 1/2" Outlet Connection Type: Male NPT Water Pressure Recommended: 45.0 psi

## PRODUCT FEATURES

Compatible with an assortment of Waterworks showerheads, sold separately

Brass Construction

Includes 24" ceiling mounted shower arm

Stocked in Chrome, Nickel and Brass