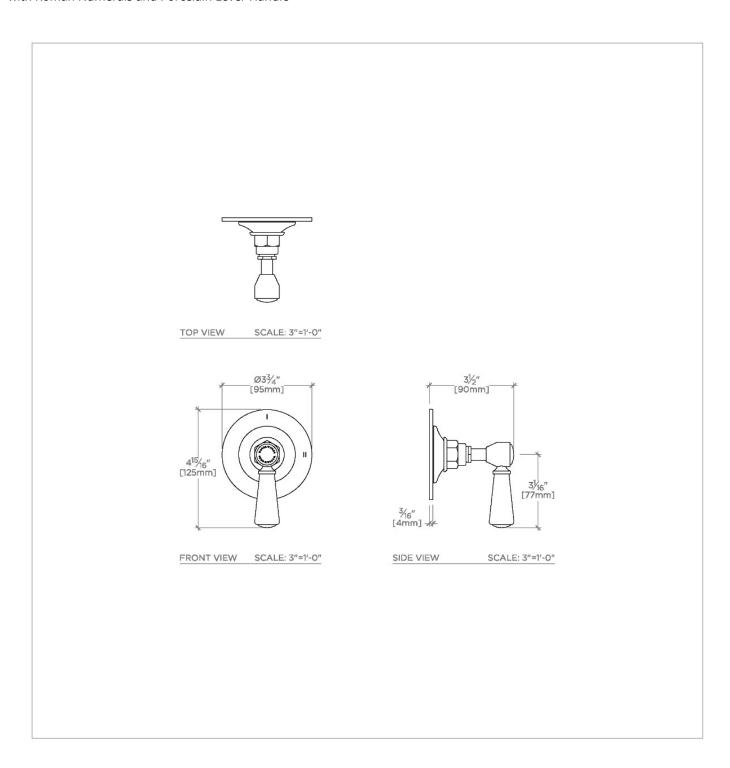

### **TECHNICAL DETAILS**

ADA Compliance: Yes Fittings Hole Diameter: 2" Handle Turn Angle: Quarter Turn Number Of Holes: One Hole Primary Material: Brass

SHOWN IN HIGHGATE TWO WAY DIVERTER VALVE TRIM FOR PRESSURE BALANCE WITH ROMAN NUMERALS AND PORCELAIN LEVER HANDLE | HG2P10