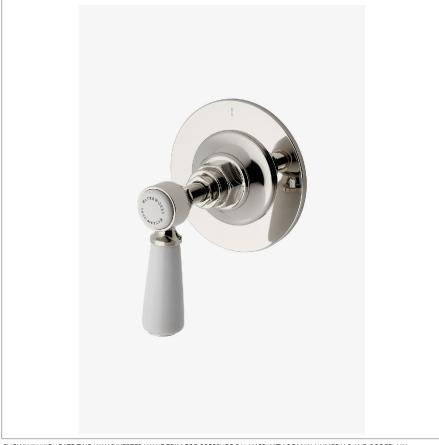

# WATERWORKS

HIGHGATE HG2P10

Highgate Two Way Diverter Valve Trim for Pressure Balance with Roman Numerals and Porcelain Lever Handle

#### **INSPIRATION**

Our take on old English style: simple, functional shapes, detailed with white porcelain indices and hexagonal accents for a timeless feel.

#### **PRODUCT FEATURES**

Lever Handle

For Use With a Pressure Balance Shower System and Two Waterway Outlets

Features Roman Numerals Representing Outlet Position

Stocked in Chrome, Nickel, Brass

Requires valve rough sold separately