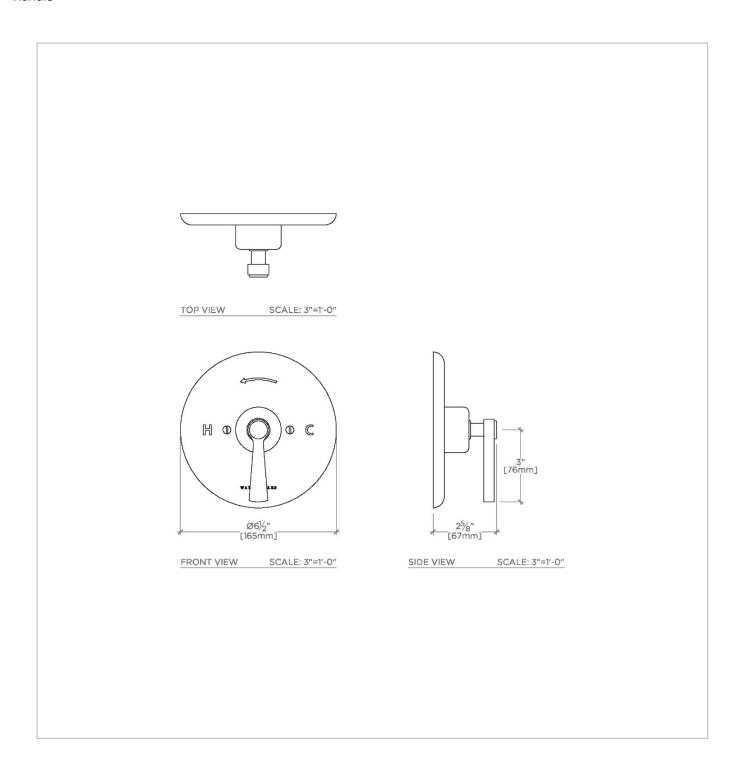

# TECHNICAL DETAILS

ADA Compliance: Yes
Depth/Width: 2 3/4"
Fittings Hole Diameter: 3 1/2"
Height: 6 1/2"
Index Color Finish And Material: Chrome
Index Marking: Blank
Integrated Diverter: N
Integrated Spray: N
Length: 6 1/2"
Number Of Handles: One
Pivot: N
Primary Material: Brass
Spout Swivel: N
Spray Included In Unit: N
Suggested Application: Bath