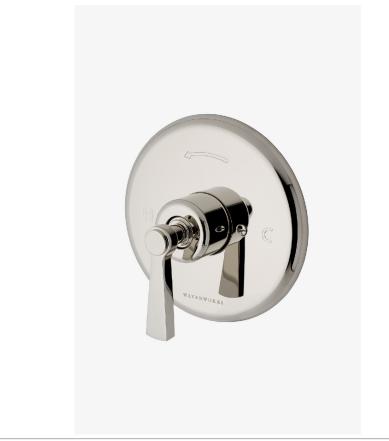

SHOWN IN TRANSIT PRESSURE BALANCE CONTROL VALVE TRIM WITH LEVER HANDLE | TRPB10

TRANSIT TRPB10

Transit Pressure Balance Control Valve Trim with Lever Handle