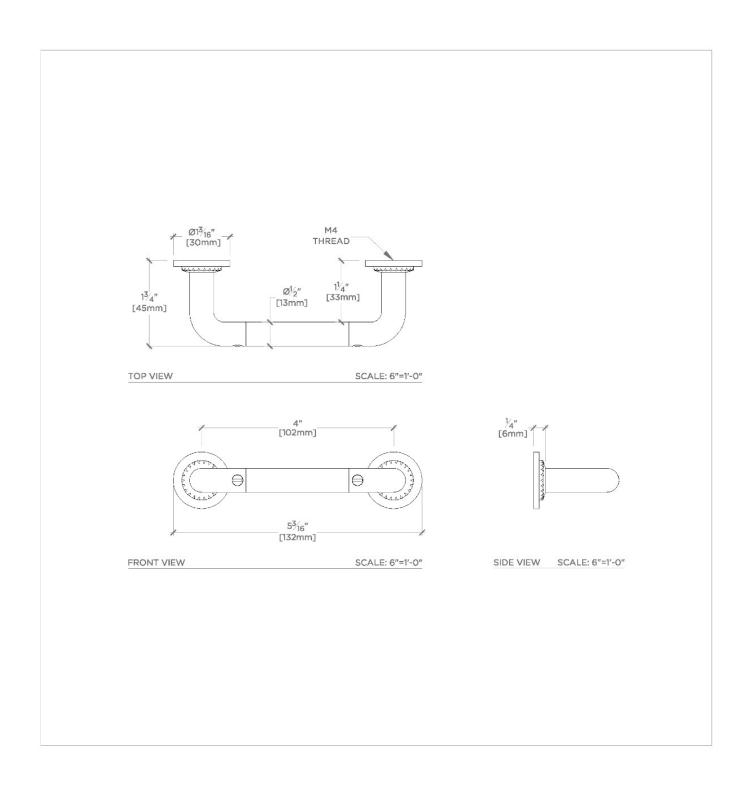

## **TECHNICAL DETAILS**

Hardware Primary Material: Brass Hardware Shape: Pull Length: 5"

SHOWN IN HENRY CHRONOS 4" PULL | CNHW04