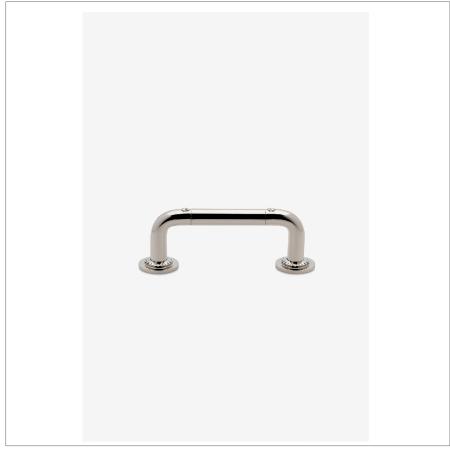

# **HENRY CHRONOS**

CNHW04

Henry Chronos 4" Pull

## **TECHNICAL DETAILS**

Hardware Primary Material: Brass Hardware Shape: Pull Length: 5"

SHOWN IN HENRY CHRONOS 4" PULL | CNHW04