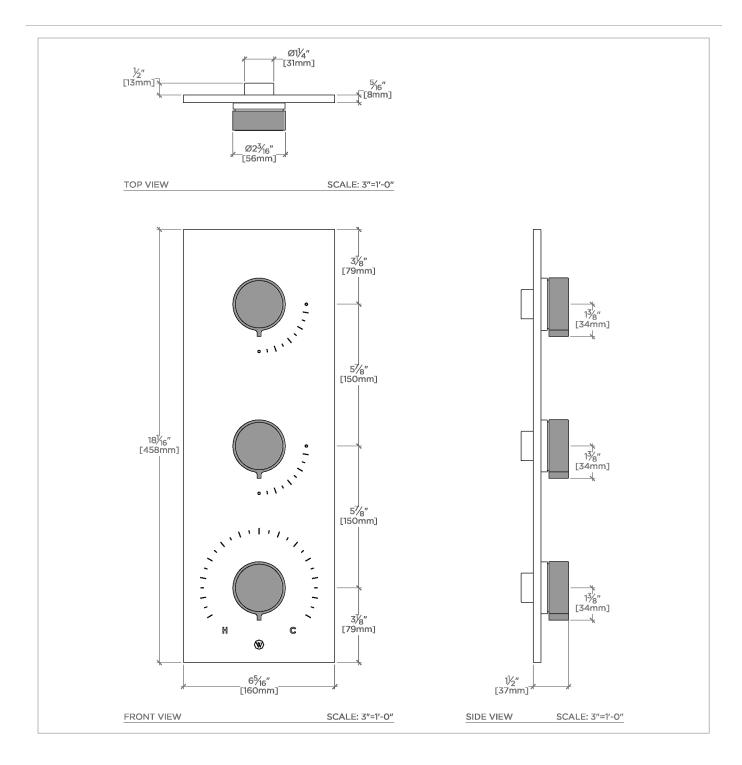

### BTH63S

Bond Rally Series Integrated Thermostatic and Dual Volume Control Trim with Knob Handles