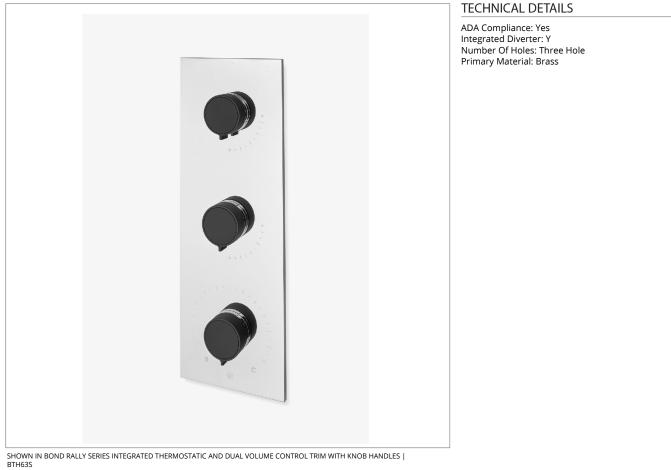

# BTH63S

Bond Rally Series Integrated Thermostatic and Dual Volume Control Trim with Knob Handles

**PRODUCT FEATURES** 

Knob Handles

Allows bather to adjust temperature of all waterway outlets with a hot limit safety stop providing anti-scald protection Features a Sport Black Finish, smooth and velvety to the touch

Stocked in Chrome/Sport Black

Requires rough valve, sold separately: GUTH74 (USA) or GU74TH (UK/International)

CERTIFICATIONS

**PRODUCT (NOTES)** 