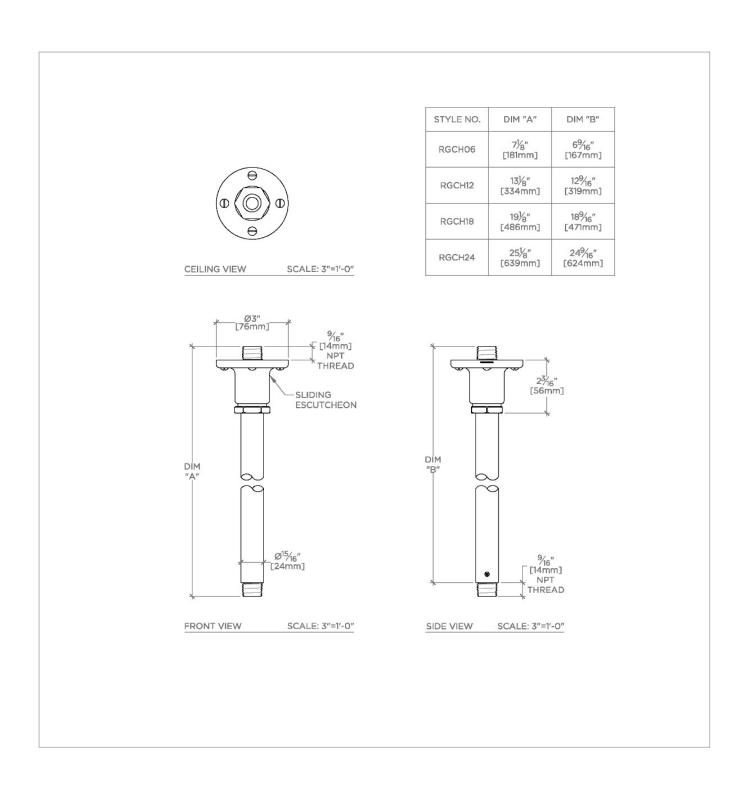

REGULATOR RGCH18

Regulator 18" Ceiling Mounted Shower Arm with Flange

## **TECHNICAL DETAILS**

Fittings Hole Diameter: 1 1/4" Inlet Connection Size: 1/2" Inlet Connection Type: Male NPT Outlet Connection Size: 1/2" Outlet Connection Type: Male NPT Water Pressure Recommended: 45.0 psi

## PRODUCT (NOTES)

REGULATOR RGCH18

Regulator 18" Ceiling Mounted Shower Arm with Flange