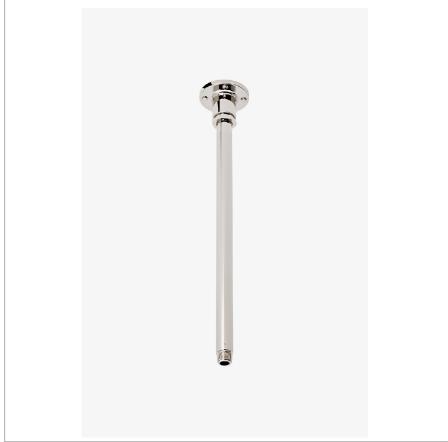

REGULATOR RGCH18

Regulator 18" Ceiling Mounted Shower Arm with Flange

SHOWN IN REGULATOR 18" CEILING MOUNTED SHOWER ARM WITH FLANGE | RGCH18

INSPIRATION CODES & STANDARDS

A play on industrial controls from the early 1900s, when pride was lavished on parts. Translated to handcrafted, fittings project rugged beauty through powerful, detailed shapes.

## PRODUCT (NOTES)

REGULATOR RGCH18

Regulator 18" Ceiling Mounted Shower Arm with Flange