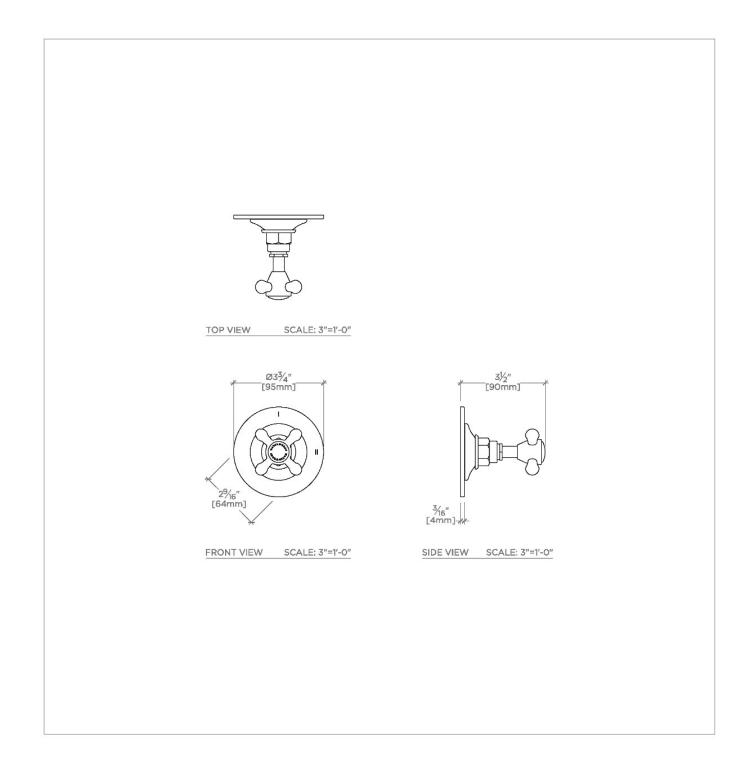

### HG2P01

Highgate Two Way Diverter Valve Trim for Pressure Balance with Roman Numerals and Cross Handle

SHOWN IN HIGHGATE TWO WAY DIVERTER VALVE TRIM FOR PRESSURE BALANCE WITH ROMAN NUMERALS AND CROSS HANDLE | HG2P01

# HIGHGATE

Highgate Two Way Diverter Valve Trim for Pressure Balance with Roman Numerals and Cross Handle

HG2P01