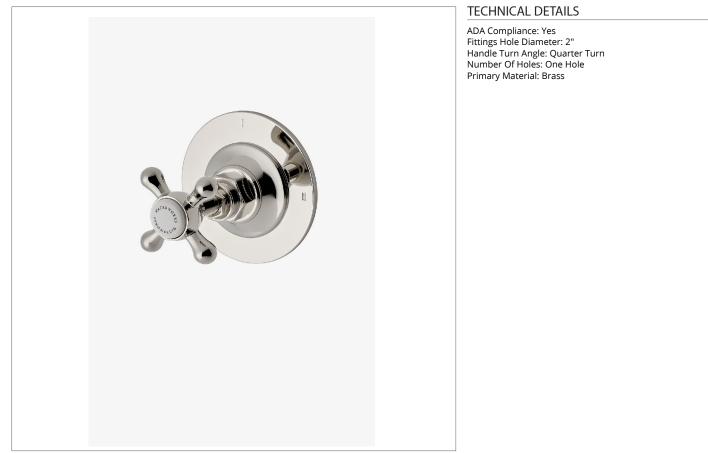

### HG2P01

Highgate Two Way Diverter Valve Trim for Pressure Balance with Roman Numerals and Cross Handle

SHOWN IN HIGHGATE TWO WAY DIVERTER VALVE TRIM FOR PRESSURE BALANCE WITH ROMAN NUMERALS AND CROSS HANDLE | HG2P01

#### **INSPIRATION**

Our take on old English style: simple, functional shapes, detailed with white porcelain indices and hexagonal accents for a timeless feel.

CODES & STANDARDS

HG2P01X, ASME A112.18.1/CSA B125.1, State of MA

#### **PRODUCT FEATURES**

Cross Handle

For Use With a Pressure Balance Shower System and Two Waterway Outlets

Features Roman Numerals Representing Outlet Position

Stocked in Chrome, Nickel, Brass

Requires valve rough sold separately