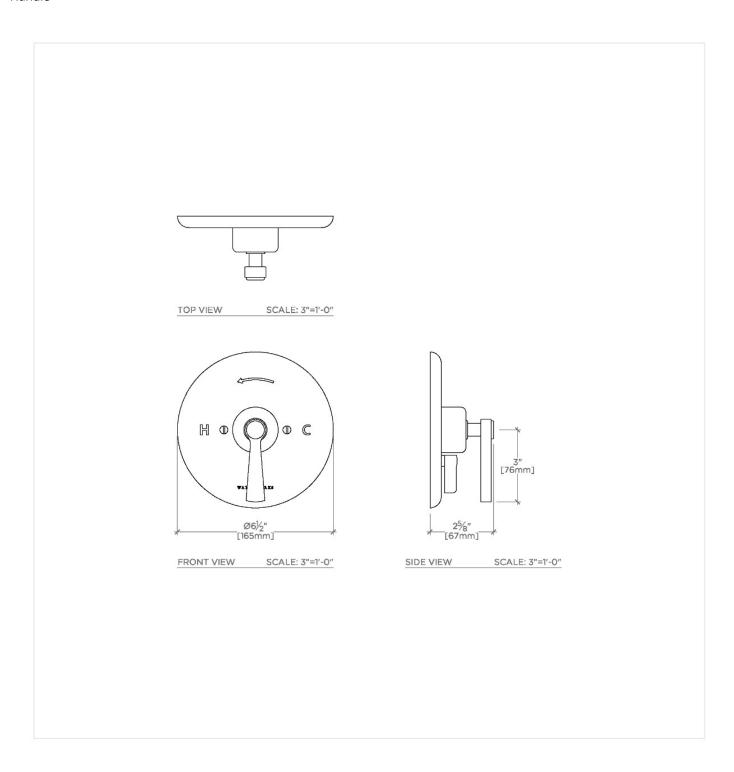

# **TECHNICAL DETAILS**

ADA Compliance: Yes Depth/Width: 70 mm Fittings Hole Diameter: 89 mm

Height: 165 mm

Index Color Finish And Material: Chrome

Index Marking: Blank Integrated Diverter: N Integrated Spray: N Length: 165 mm Number Of Handles: One

Pivot: N

Primary Material: Brass Spout Swivel: N Spray Included In Unit: N

Spray Included In Unit: N Suggested Application: Bath

SHOWN IN TRANSIT PRESSURE BALANCE WITH DIVERTER TRIM WITH LEVER HANDLE | TRPB30