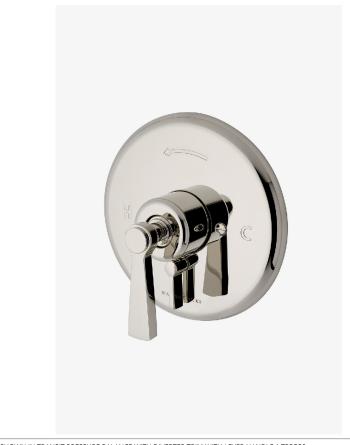

Transit TRPB30

Transit Pressure Balance with Diverter Trim with Lever Handle

## **PRODUCT FEATURES**

Lever Handle

Stocked in Chrome, Nickel and Brass

Integrated diverter allows bather to move water between two sources

Requires valve rough GUPB87 (USA) or GU87PB (UK) sold separately

# PRODUCT (NOTES)

Requires valve rough #337082 sold separately.

Transit TRPB30

Transit Pressure Balance with Diverter Trim with Lever Handle