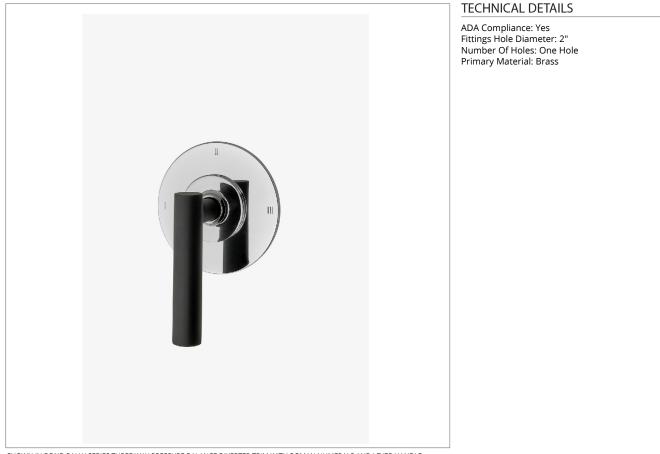

## B3P12S

Bond Rally Series Three Way Pressure Balance Diverter Trim with Roman Numerals and Lever Handle

SHOWN IN BOOD RALLY SERIES THREE WAY PRESSURE BALANCE DIVERTER TRIM WITH ROMAN NUMERALS AND LEVER HANDLE | B3P12S

**PRODUCT FEATURES** 

Lever Handle

For use with a Pressure Balance shower system and three waterway outlets such as a handshower, shower head, or tub spout Features a Sport Black Finish, smooth and velvety to the touch

Stocked in Chrome/Sport Black

Requires valve rough GUDV3P(US) or GU65DV(UK) sold separately

CERTIFICATIONS

PRODUCT (NOTES)