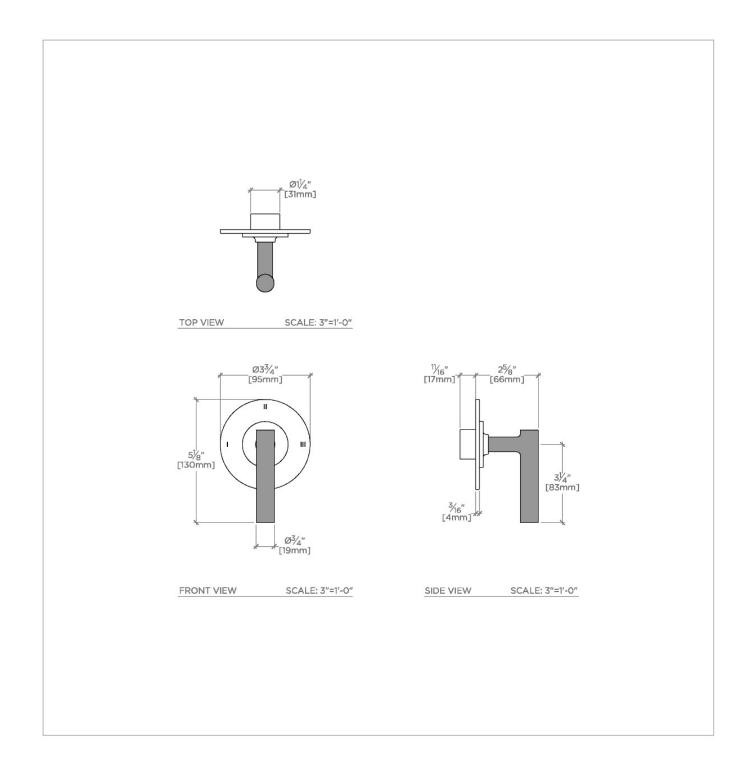

## B3P12S

Bond Rally Series Three Way Pressure Balance Diverter Trim with Roman Numerals and Lever Handle

SHOWN IN BOOD RALLY SERIES THREE WAY PRESSURE BALANCE DIVERTER TRIM WITH ROMAN NUMERALS AND LEVER HANDLE | B3P12S

**PRODUCT FEATURES** 

Lever Handle

For use with a Pressure Balance shower system and three waterway outlets such as a handshower, shower head, or tub spout Features a Sport Black Finish, smooth and velvety to the touch

Stocked in Chrome/Sport Black

Requires valve rough GUDV3P(US) or GU65DV(UK) sold separately

CERTIFICATIONS

PRODUCT (NOTES)