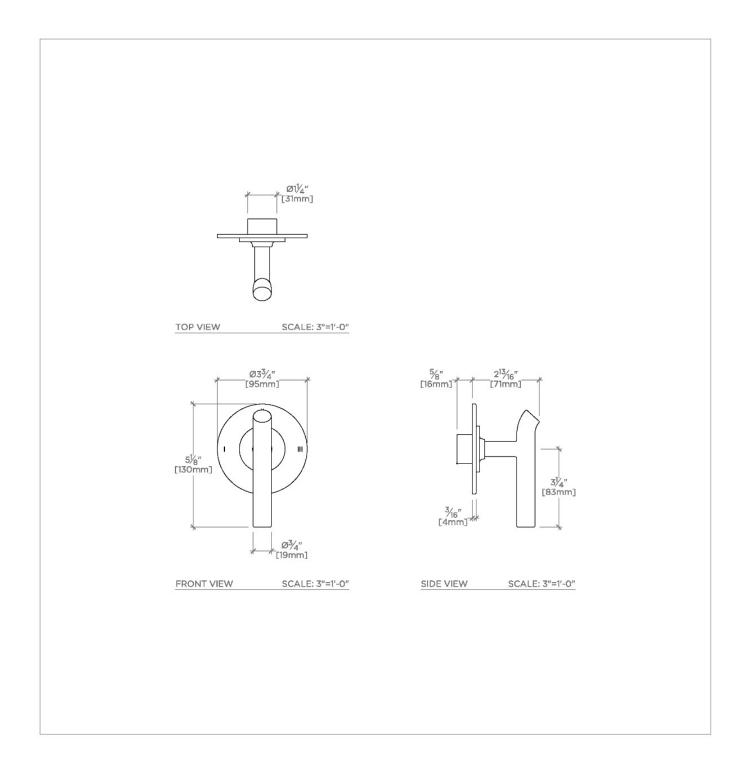

## B3T110

Bond Solo Series Three Way Thermostatic Diverter Trim with Roman Numerals and Lever Handle

## BOND

Bond Solo Series Three Way Thermostatic Diverter Trim with Roman Numerals and Lever Handle