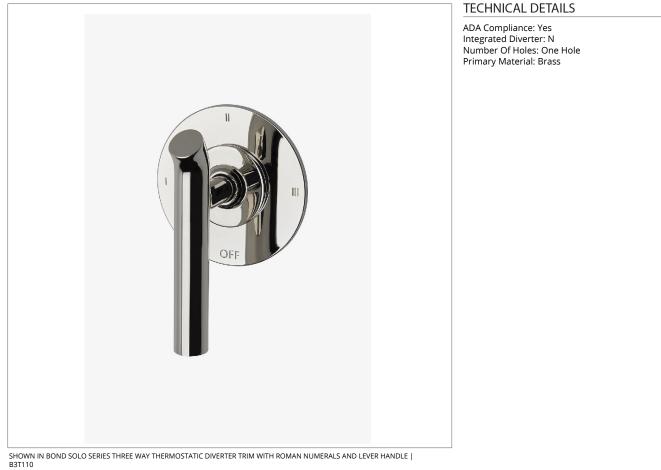

## B3T110

Bond Solo Series Three Way Thermostatic Diverter Trim with Roman Numerals and Lever Handle

## BOND

Bond Solo Series Three Way Thermostatic Diverter Trim with Roman Numerals and Lever Handle

**PRODUCT FEATURES** 

Lever Handle

For use with a Thermostatic shower system and three waterway outlets such as a handshower, shower head, and tub spout Features Upturned Lever Handles

Stocked in Chrome, Nickel, Brass and Dark Nickel