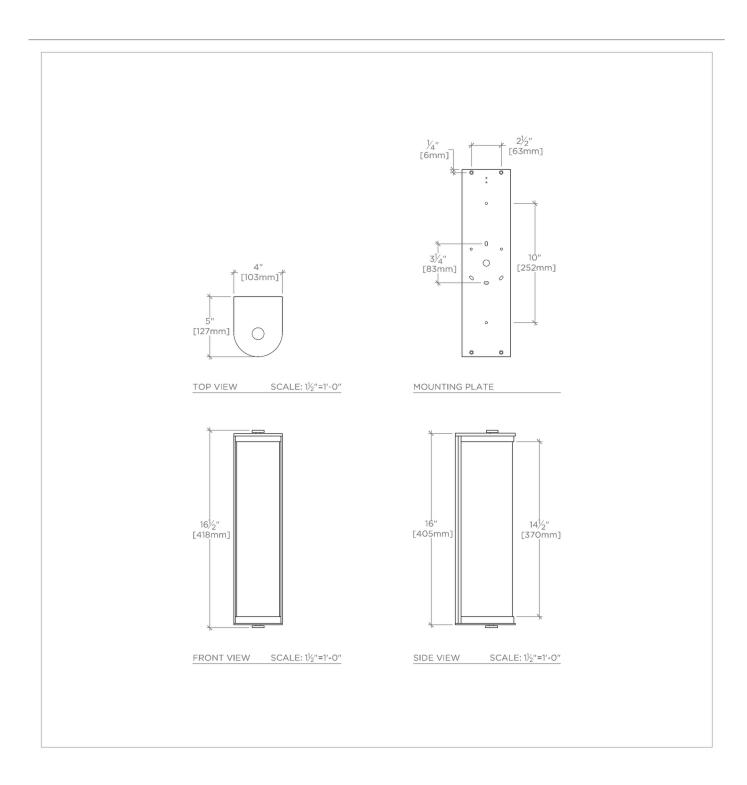

# **TECHNICAL DETAILS**

Ambient Task: Ambient Bulb Base Size: E26 Bulb Type: A19 Depth/Width: 5"

Escutcheon Primary Material: Brass

Height: 16 7/16"

Installation Type: Wall Mounted
Interior Exterior Application: Interior Only

Length: 4 1/16" Number Of Bulbs: Two Primary Material: Brass

Safety Warnings: Do not exceed max wattage (120).

Shade Material: glass Shade Shape: Rectangular

Suggested Application: All Applications

Voltage: 120V

### **PRODUCT FEATURES**

4" x 5" x 16"

Made of Brass

Cylinder Shade

Wall Mounted

Uses (2) 60W Max Type A19, E26 Base Bulbs (Not Included)