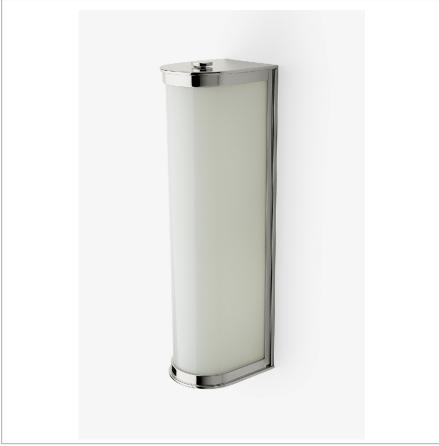

# WATERWORKS

**ORIEL** WWLT36

Oriel II Wall Mounted Single Arm Sconce with Glass Shade

Wet/Dry: Damp or Dry

SHOWN IN ORIEL II WALL MOUNTED SINGLE ARM SCONCE WITH GLASS SHADE | WWLT36

### **PRODUCT FEATURES**

4" x 5" x 16"

Made of Brass

Cylinder Shade

Wall Mounted

Uses (2) 60W Max Type A19, E26 Base Bulbs (Not Included)