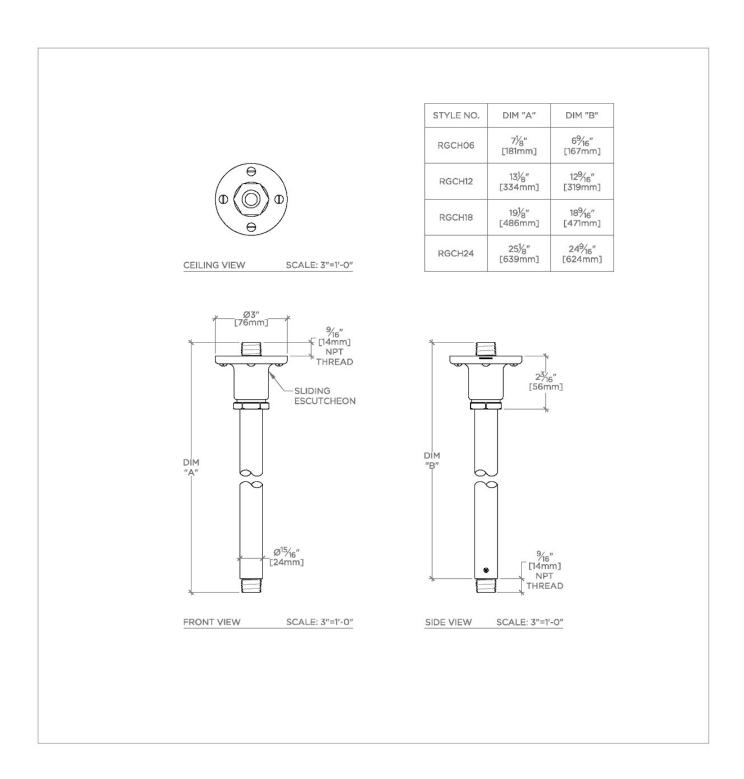

# RGCH12

Regulator 12" Ceiling Mounted Shower Arm with Flange

SHOWN IN REGULATOR 12" CEILING MOUNTED SHOWER ARM WITH FLANGE | RGCH12

**PRODUCT FEATURES** 

Compatible with an assortment of Waterworks showerheads, sold separately

**Brass Construction** 

Includes 12" ceiling mounted shower arm

Stocked in Chrome, Nickel and Brass

CERTIFICATIONS