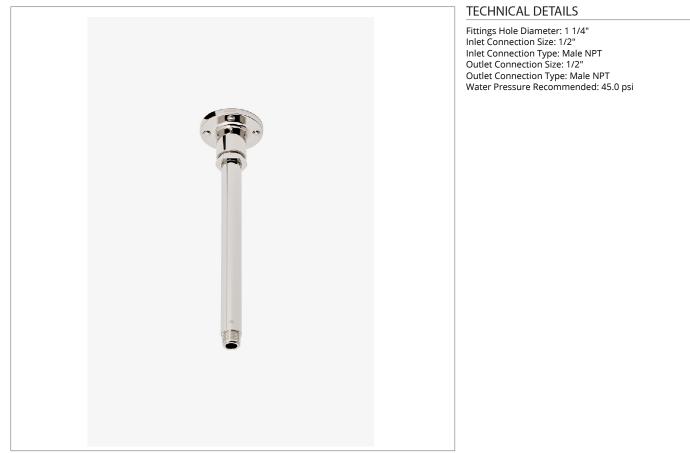

# RGCH12

Regulator 12" Ceiling Mounted Shower Arm with Flange

SHOWN IN REGULATOR 12" CEILING MOUNTED SHOWER ARM WITH FLANGE | RGCH12

**PRODUCT FEATURES** 

Compatible with an assortment of Waterworks showerheads, sold separately

**Brass Construction** 

Includes 12" ceiling mounted shower arm

Stocked in Chrome, Nickel and Brass

CERTIFICATIONS