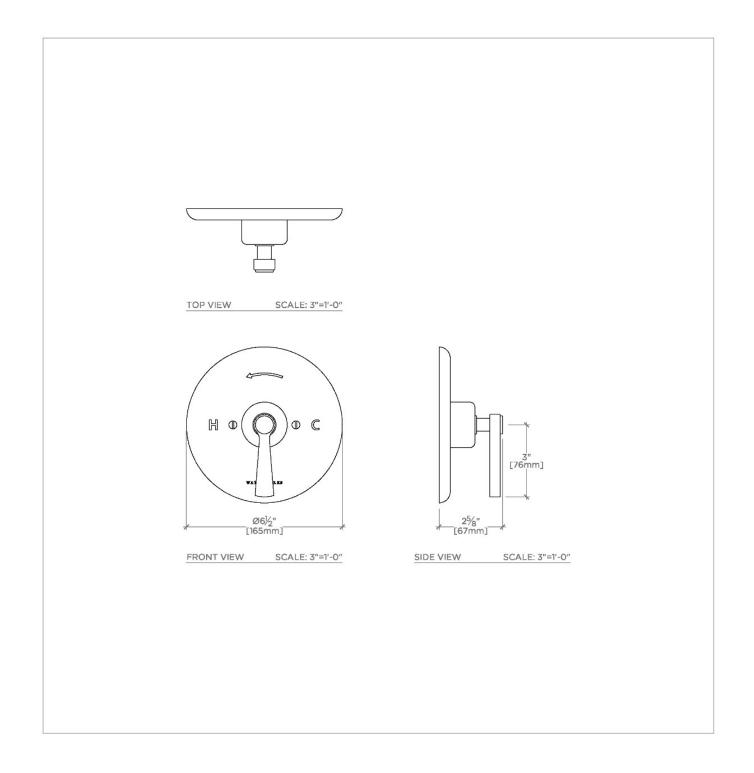

### TECHNICAL DETAILS

ADA Compliance: Yes Depth/Width: 70 mm Fittings Hole Diameter: 89 mm Height: 165 mm Index Color Finish And Material: Chrome Index Marking: Blank Integrated Diverter: N Integrated Spray: N Length: 165 mm Number Of Handles: One Pivot: N Primary Material: Brass Spout Swivel: N Spray Included In Unit: N Suggested Application: Bath