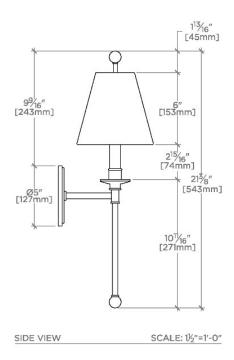

### NE01LT

Newell Wall Mounted Single Arm Sconce with Fabric Shade

TOP VIEW SCALE: 1/2"=1'-0"

FRONT VIEW SCAL

SCALE: 1/2"=1'-0"