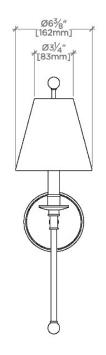

### NE01LT

Newell Wall Mounted Single Arm Sconce with Fabric Shade

TOP VIEW SCALE: 1/2"=1'-0"

FRONT VIEW SCAL

SCALE: 1/2"=1'-0"