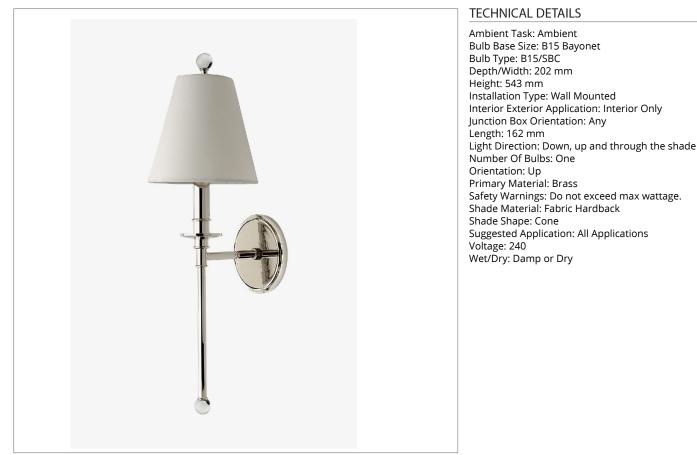

# NE01LT

Newell Wall Mounted Single Arm Sconce with Fabric Shade

SHOWN IN NEWELL WALL MOUNTED SINGLE ARM SCONCE WITH FABRIC SHADE | NE01LT

#### **INSPIRATION**

A notably polite and suave take on a traditional candle sconce. This sconce is a fresh take on classicism.

CODES & STANDARDS CE, IP4X

**PRODUCT FEATURES** 

Made of Brass

White Cone Shade

Glass finials available only in nickel finish

Use B15/SBC Bulb, 40 watts

CERTIFICATIONS

See UK reference chart. Do not exceed max wattage. PRODUCT (NOTES)