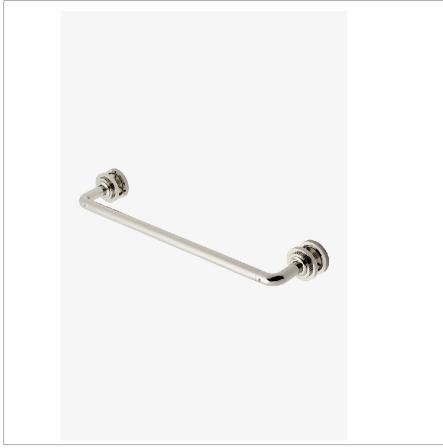

Henry Chronos CN18G1

Henry Chronos 18" Single Sided Glass Mounted Towel Bar

**TECHNICAL DETAILS** 

Primary Material: Brass

SHOWN IN HENRY CHRONOS 18" SINGLE SIDED GLASS MOUNTED TOWEL BAR | CN18G1

INSPIRATION CODES & STANDARDS

## Henry Chronos CN18G1

Henry Chronos 18" Single Sided Glass Mounted Towel Bar