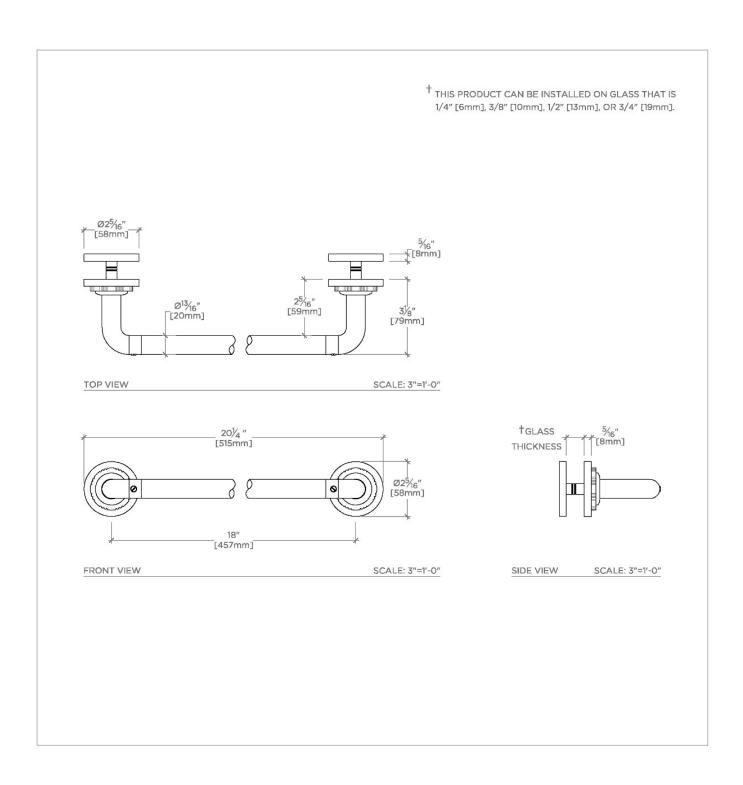

Henry Chronos CN18G1

Henry Chronos 18" Single Sided Glass Mounted Towel Bar

**TECHNICAL DETAILS** 

Primary Material: Brass

SHOWN IN HENRY CHRONOS 18" SINGLE SIDED GLASS MOUNTED TOWEL BAR | CN18G1

INSPIRATION CODES & STANDARDS

## **PRODUCT FEATURES**

All Mounting Hardware Included

Solid Brass Construction

Can accommodate glass thickness between 1/4" [6mm] to 3/4" [18mm]

Stocked in Brass, Chrome and Nickel

## Henry Chronos CN18G1

Henry Chronos 18" Single Sided Glass Mounted Towel Bar