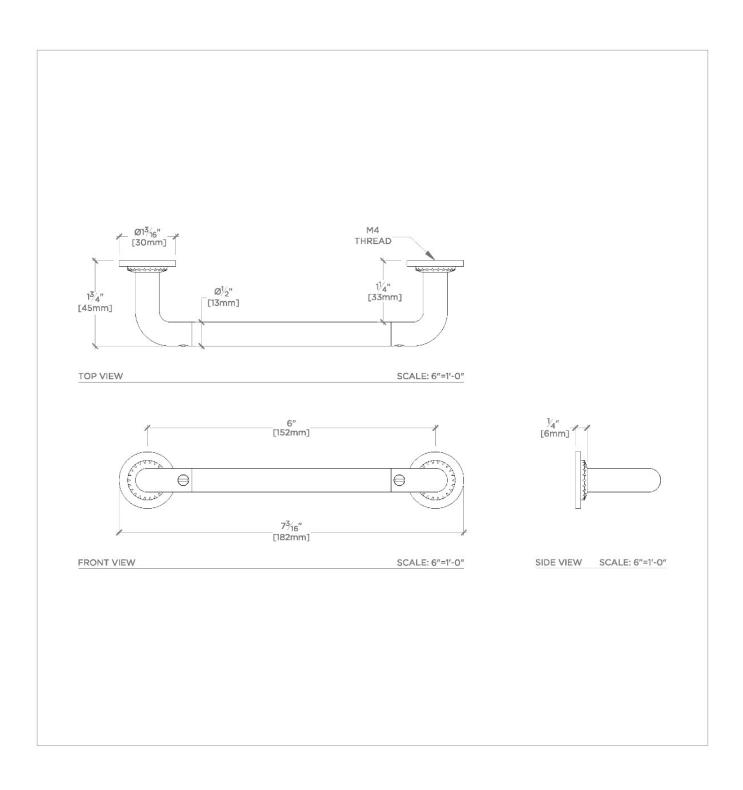

## **TECHNICAL DETAILS**

Hardware Primary Material: Brass Hardware Shape: Pull Length: 5"

SHOWN IN HENRY CHRONOS 6" PULL | CNHW06

**INSPIRATION** 

CODES & STANDARDS

Inspired by dive watches, Henry Chronos radiates design prowess and technical precision. Chronos retains the design integrity of our original, iconic Henry collection, while imbuing it with modern details and exquisite materials.

| FINODOCTILATONE | PRODU | JCT | FEAT | URES |
|-----------------|-------|-----|------|------|
|-----------------|-------|-----|------|------|

Solid brass

Machined and hand-finished

Made in the UK

Includes per fixing: M4 1" Screw and M4 1 1/2" screw