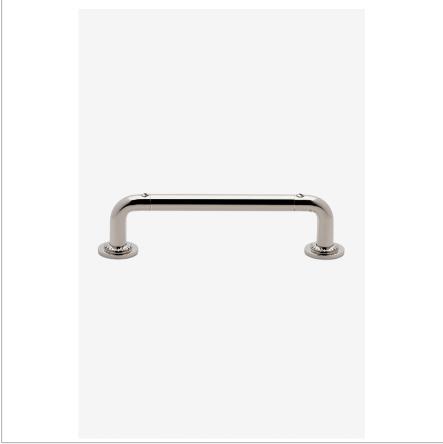

## **HENRY CHRONOS**

CNHW06

Henry Chronos 6" Pull

## **TECHNICAL DETAILS**

Hardware Primary Material: Brass Hardware Shape: Pull Length: 5"

SHOWN IN HENRY CHRONOS 6" PULL | CNHW06

**INSPIRATION** 

CODES & STANDARDS

Inspired by dive watches, Henry Chronos radiates design prowess and technical precision. Chronos retains the design integrity of our original, iconic Henry collection, while imbuing it with modern details and exquisite materials.