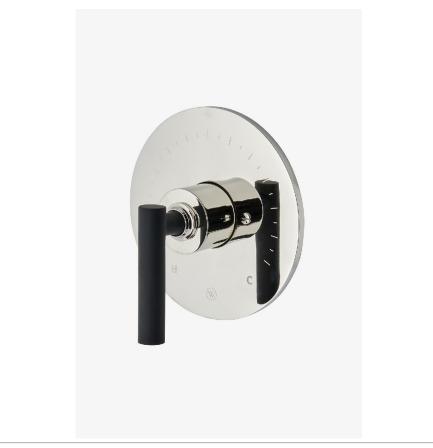

# WATERWORKS

BOND BPB22S

Bond Rally Series Round Pressure Balance Control Valve Trim with Lever Handle

#### **PRODUCT FEATURES**

Lever Handle

Adjust the single handle control to switch water on and adjust temperature

Features anti-scald protection through an integrated high limit safety stop

Stocked in Chrome/Sport Black