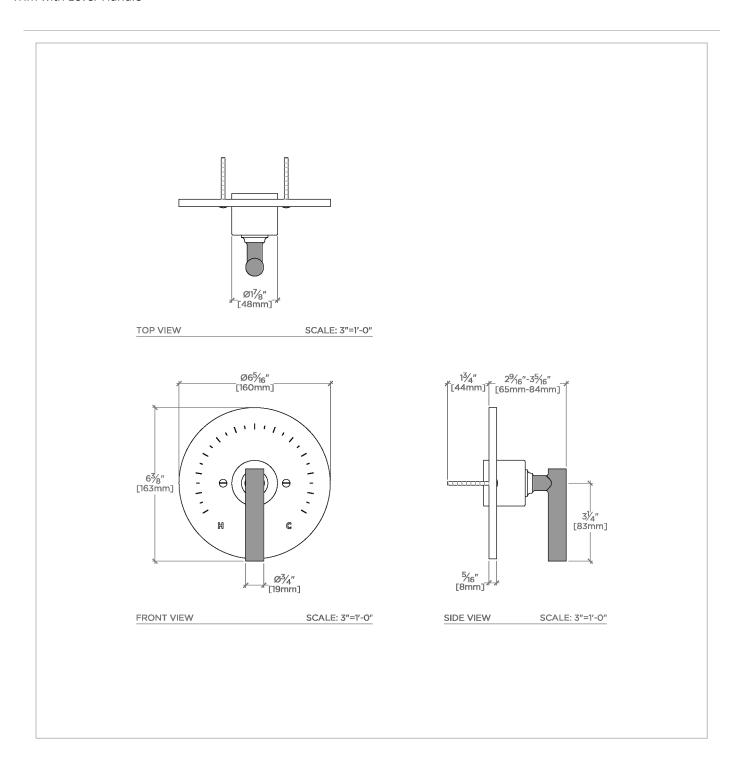

## **TECHNICAL DETAILS**

ADA Compliance: Yes Fittings Hole Diameter: 3 1/2" Number Of Holes: One Hole Primary Material: Brass

SHOWN IN BOND RALLY SERIES ROUND PRESSURE BALANCE CONTROL VALVE TRIM WITH LEVER HANDLE  $\parallel$  BPB22S