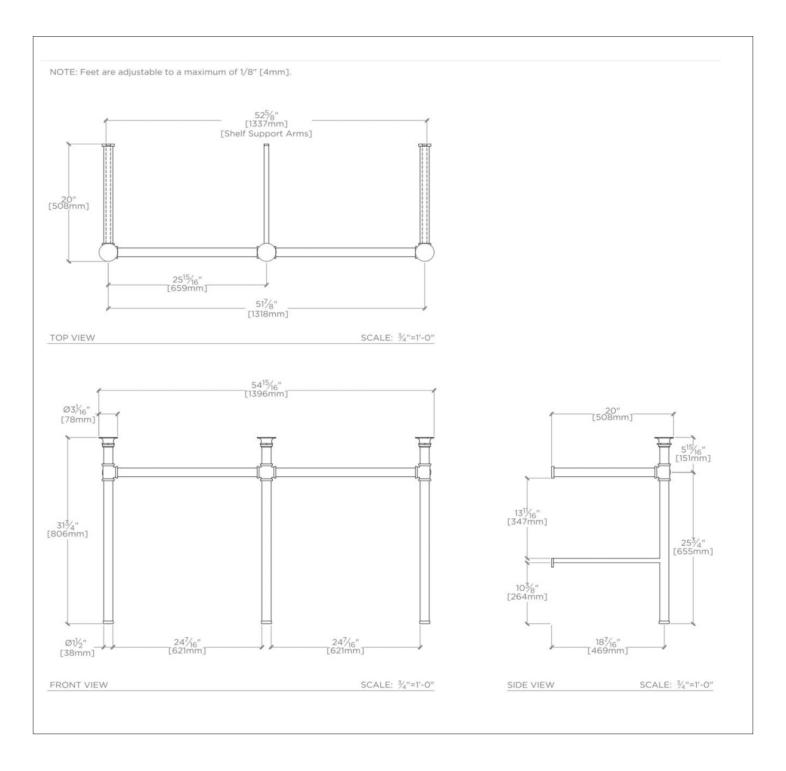

#### TECHNICAL DETAILS

Depth / Width: 20" Height: 31 3/4" Length: 54 15/16" Primary Material: 20 SWG Brass Suggested Application: Bath

This item requires an additional purchase of QTY 4, UNSS91 Universal Slab Support 1 1/4" x 21" x 1 1/4"