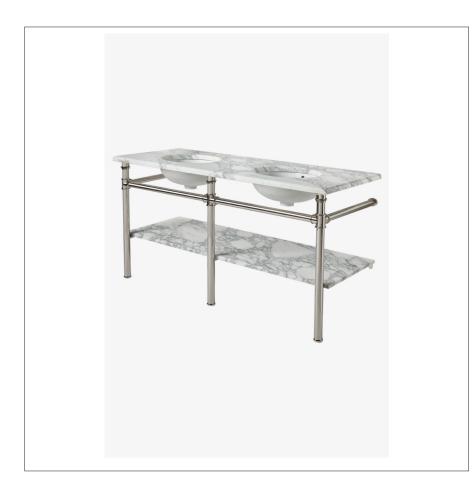

# HNWS03

Henry Metal Round Double Three Leg Washstand 54 15/16" x 20" x 31 3/4"

#### **PRODUCT FEATURES**

Proprietary design with coin-edge and hexagonal details.

Lower shelf for storage.

Slab countertop (Arabescato shown) and sink (Saxby shown) sold separately from washstand.

Custom lengths available.

# Henry Metal Round Double Three Leg Washstand 54 15/16" x 20" x 31 3/4"