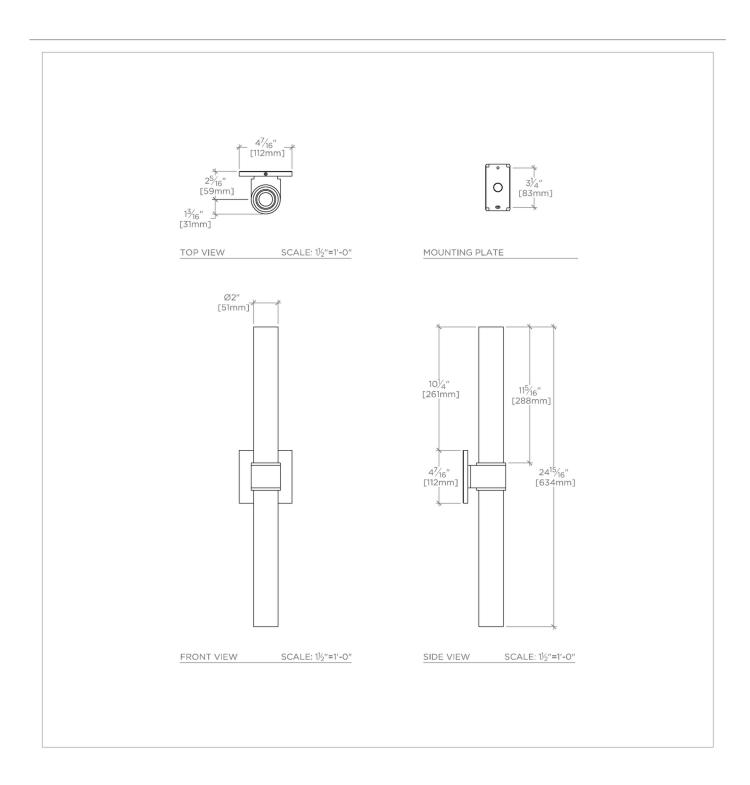

# **TECHNICAL DETAILS**

Ambient Task: Ambient Bulb Base Size: E26 Bulb Type: T-8 LED Depth/Width: 3 1/2"

Escutcheon Primary Material: Brass

Height: 24 15/16"

Installation Type: Wall Mounted

Interior Exterior Application: Interior Only

Junction Box Orientation: Any

Length: 4 7/16" Number Of Bulbs: Two Orientation: Any Primary Material: Brass

Safety Warnings: Do not exceed max wattage (7).

Shade Finish: Translucent Shade Fitter Size: 2" Shade Material: glass Shade Shape: Cylinder Suggested Application: Bath Voltage: 120V

## **PRODUCT FEATURES**

4 1/2" x 3 3/4" x 25"

Made of Brass

Wall Mounted

Glass Tube Shades

Uses (2) 7W Max Type T8 LED, E26 Base Bulbs (Bulb not included)