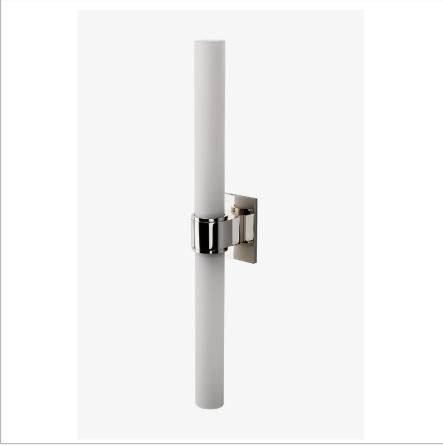

# WATERWORKS

OPUS OPLT02

Opus Wall Mounted Double Sconce with Glass Shades

Wet/Dry: Damp or Dry

SHOWN IN OPUS WALL MOUNTED DOUBLE SCONCE WITH GLASS SHADES | OPLT02