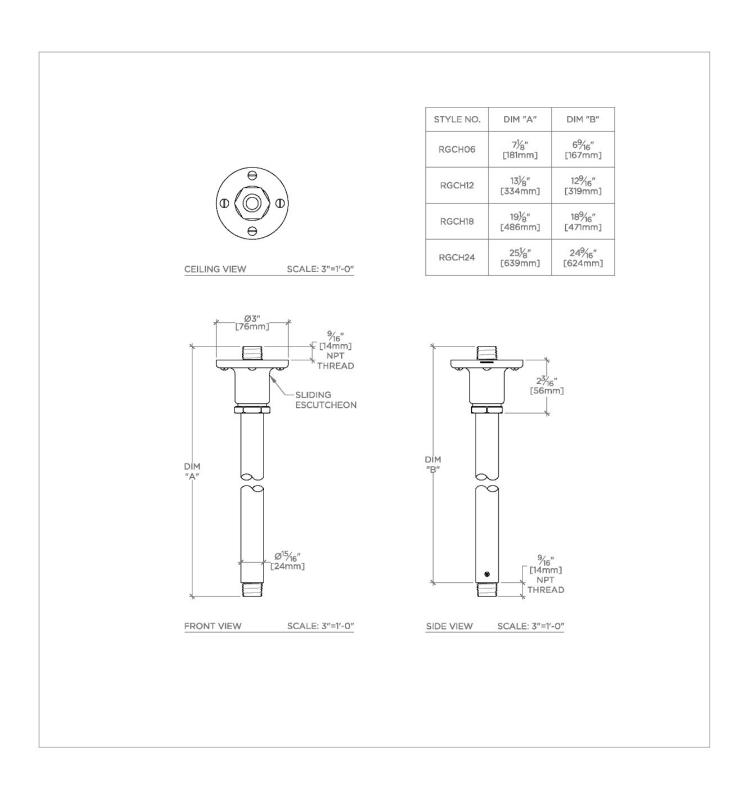

### **TECHNICAL DETAILS**

Fittings Hole Diameter: 1 1/4" Inlet Connection Size: 1/2" Inlet Connection Type: Male NPT Outlet Connection Size: 1/2" Outlet Connection Type: Male NPT Water Pressure Recommended: 45.0 psi