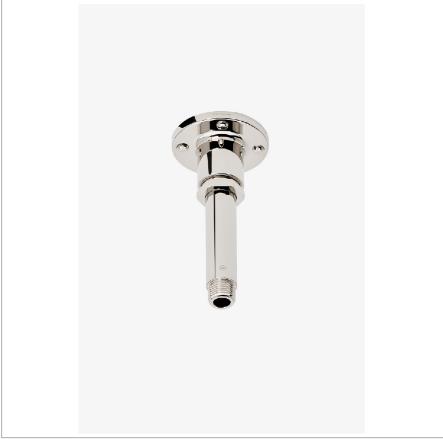

# WATERWORKS

REGULATOR RGCH06

Regulator 6" Ceiling Mounted Shower Arm with Flange

SHOWN IN REGULATOR 6" CEILING MOUNTED SHOWER ARM WITH FLANGE | RGCH06

INSPIRATION CODES & STANDARDS

A play on industrial controls from the early 1900s, when pride was lavished on parts. Translated to handcrafted, fittings project rugged beauty through powerful, detailed shapes.

## PRODUCT FEATURES

Compatible with an assortment of Waterworks showerheads, sold separately

Brass Construction

Includes 6" ceiling mounted shower arm

Stocked in Chrome, Nickel and Brass

## PRODUCT (NOTES)

REGULATOR RGCH06

Regulator 6" Ceiling Mounted Shower Arm with Flange