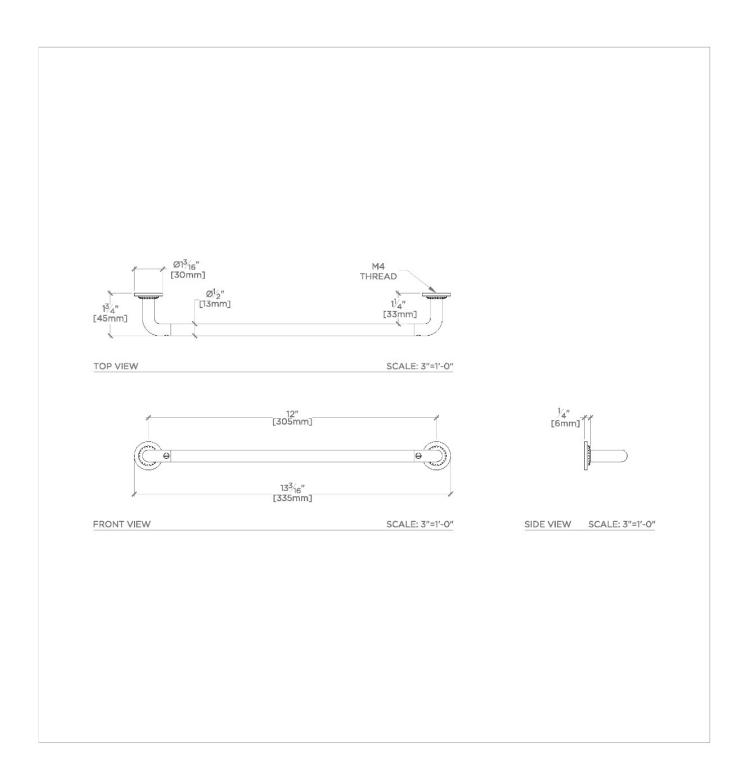

## **TECHNICAL DETAILS**

Hardware Primary Material: Brass Hardware Shape: Pull Length: 127 mm

SHOWN IN HENRY CHRONOS 12" PULL | CNHW12

**INSPIRATION** 

Inspired by dive watches, Henry Chronos radiates design prowess and technical precision. Chronos retains the design integrity of our original, iconic Henry collection, while imbuing it with modern details and exquisite materials.

Made in the UK

Includes per fixing: M4 1" Screw and M4 1 1/2" screw

CERTIFICATIONS

PRODUCT (NOTES)