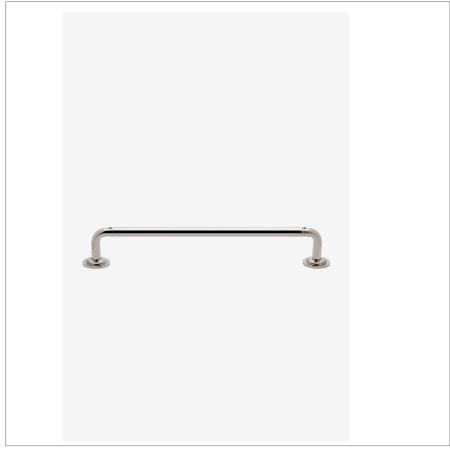

Henry Chronos CNHW12

Henry Chronos 12" Pull

## **TECHNICAL DETAILS**

Hardware Primary Material: Brass Hardware Shape: Pull Length: 127 mm

SHOWN IN HENRY CHRONOS 12" PULL | CNHW12

**INSPIRATION** 

Inspired by dive watches, Henry Chronos radiates design prowess and technical precision. Chronos retains the design integrity of our original, iconic Henry collection, while imbuing it with modern details and exquisite materials.