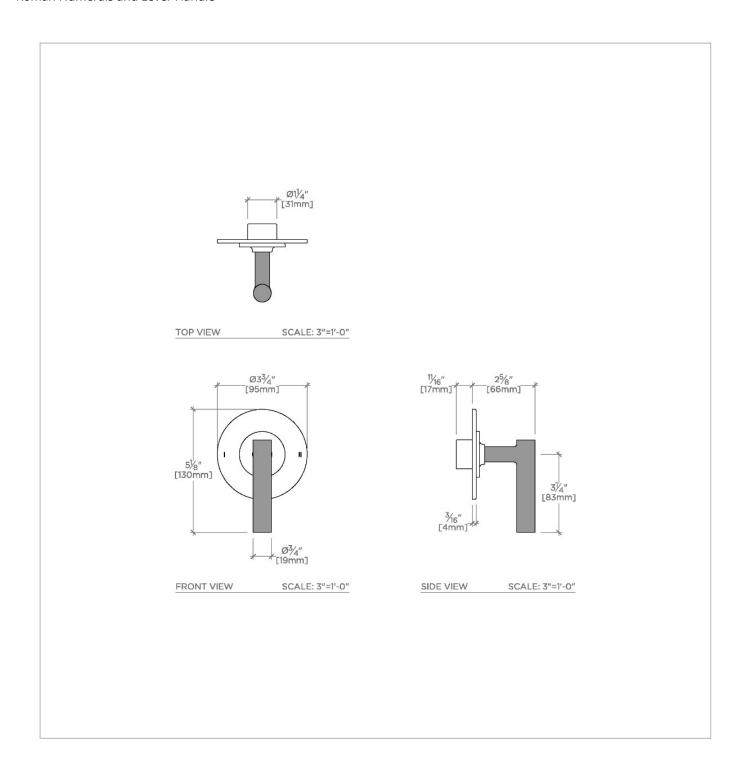

# WATERWORKS

BOND B2T12S

Bond Rally Series Two Way Thermostatic Diverter Trim with Roman Numerals and Lever Handle

# TECHNICAL DETAILS

ADA Compliance: Yes Fittings Hole Diameter: 2" Number Of Holes: One Hole Primary Material: Brass

Shown in Bond rally series two way thermostatic diverter trim with roman numerals and lever handle  $\mid$  B2T12S