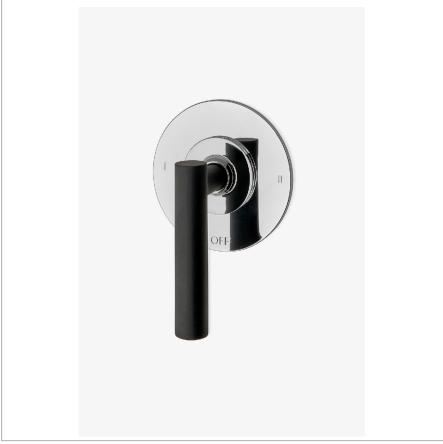

# WATERWORKS

BOND B2T12S

Bond Rally Series Two Way Thermostatic Diverter Trim with Roman Numerals and Lever Handle

# TECHNICAL DETAILS

ADA Compliance: Yes Fittings Hole Diameter: 2" Number Of Holes: One Hole Primary Material: Brass

Shown in Bond rally series two way thermostatic diverter trim with roman numerals and lever handle  $\mid$  B2T12S

## **PRODUCT FEATURES**

Lever Handle

Features a Sport Black Finish, smooth and velvety to the touch

Stocked in Chrome/Sport Black

Requires valve rough sold separately