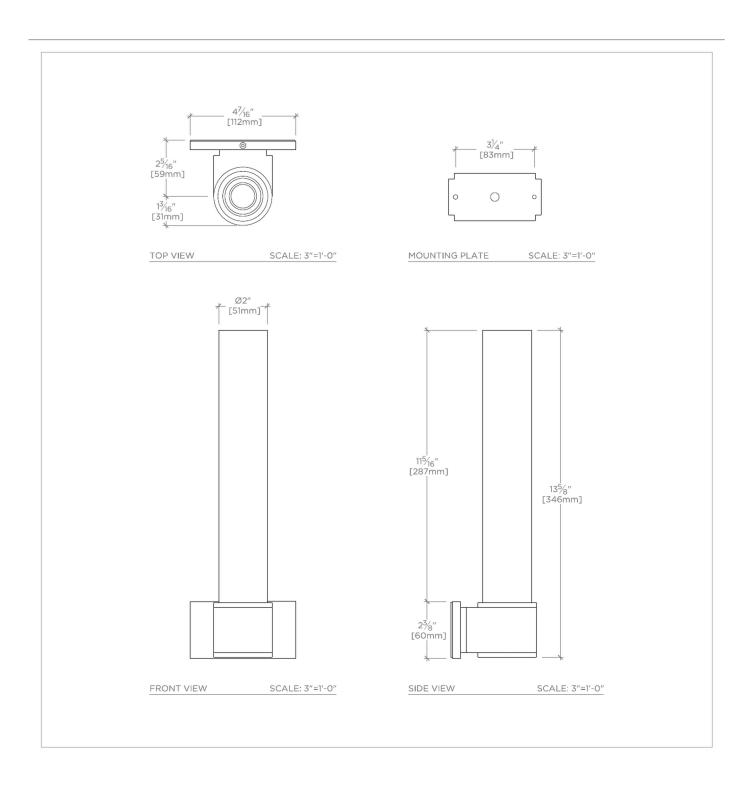

## **TECHNICAL DETAILS**

Ambient Task: Task Bulb Base Size: E26 Bulb Type: T-8 LED Depth/Width: 3 1/2"

Escutcheon Primary Material: Brass

Height: 13 5/8"

Installation Type: Wall Mounted

Interior Exterior Application: Interior Only

Junction Box Orientation: Any

Length: 4 7/16" Number Of Bulbs: One Orientation: Any Primary Material: Brass

Safety Warnings: Do not exceed max wattage (7).

Shade Finish: Translucent Shade Fitter Size: 2" Shade Material: glass Shade Shape: Cylinder Suggested Application: Bath Voltage: 120V