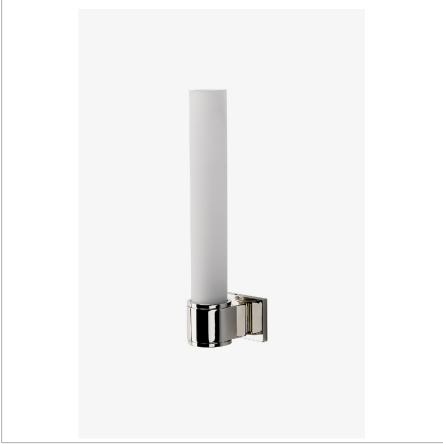

OPUS OPLT01

Opus Wall Mounted Single Sconce with Glass Shade

Wet/Dry: Damp or Dry

SHOWN IN OPUS WALL MOUNTED SINGLE SCONCE WITH GLASS SHADE | OPLT01

INSPIRATION CODES & STANDARDS

Opus incorporates a range of sophisticated aesthetic notes, with graceful curves that create a jewel-like refinement.

## **PRODUCT FEATURES**

4 1/2" x 3 1/2" x 14"

Made of Brass

Wall Mounted

Glass Tube Shade

Uses (1) 7W Max Type T8 LED, E26 Base Bulb (Bulb not Included)