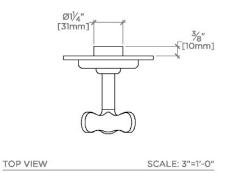

### **TECHNICAL DETAILS**

ADA Compliance: Yes Depth/Width: 86 mm

Escutcheon Primary Material: Brass Fittings Hole Diameter: 51 mm

Height: 95 mm Integrated Diverter: N Integrated Spray: N Length: 95 mm Number Of Handles: One