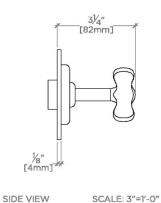

### **TECHNICAL DETAILS**

ADA Compliance: Yes Depth/Width: 86 mm

Escutcheon Primary Material: Brass Fittings Hole Diameter: 51 mm

Height: 95 mm Integrated Diverter: N Integrated Spray: N Length: 95 mm Number Of Handles: One