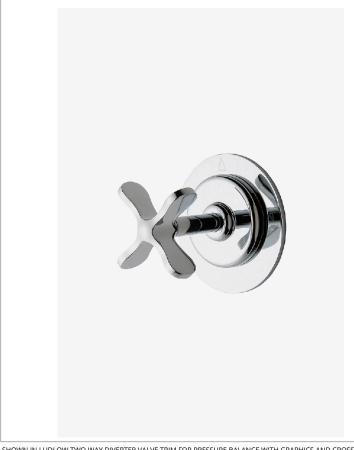

Ludlow LD2P01

Ludlow Two Way Diverter Valve Trim for Pressure Balance with Graphics and Cross Handle

Pivot: N

Primary Material: Brass Spout Swivel: N

Spray Included In Unit: N Suggested Application: Bath

SHOWN IN LUDLOW TWO WAY DIVERTER VALVE TRIM FOR PRESSURE BALANCE WITH GRAPHICS AND CROSS HANDLE | LD2P01