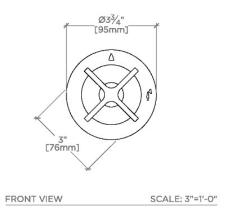

### **TECHNICAL DETAILS**

ADA Compliance: Yes Depth/Width: 86 mm

Escutcheon Primary Material: Brass Fittings Hole Diameter: 51 mm

Height: 95 mm Integrated Diverter: N Integrated Spray: N Length: 95 mm Number Of Handles: One

### **PRODUCT FEATURES**

Cross Handle

Allows water to be switched between different shower features such as a shower head, handshower, rain head, or tub spout Feature Graphical Icons representing outlet position